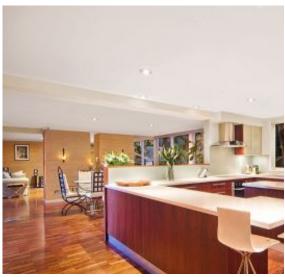

Situated up a gated sandstone driveway on the well-elevated 1,173 M2 block sits a lovely and light home with almost 400 M2 of living space.

It is a fantastic home for entertaining as much as it is a sanctuary. From the upper level there are distant water views south over Woolwich to the Iron Cove Bridge and out towards the Blue Mountains.