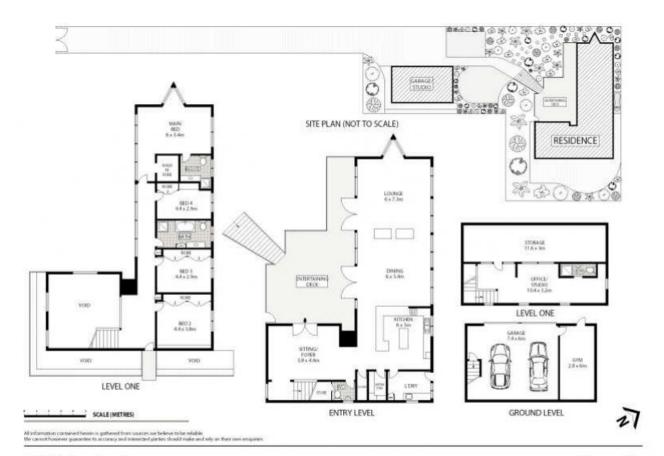

SOLD

Contact: Bernadette Hayes

0431 558 505

Type: House
Sold Date: 06/12/2014
https://www.harbourline.com.au

23A Wisdom Road Greenwich

Plans shown are only indicative of layout. Dimensions are approximate.