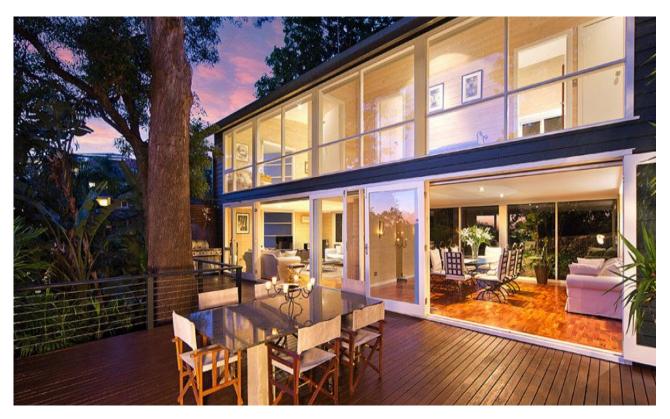

## **Architectural Masterpiece by Alex Popov**

A masterfully designed private retreat from architect, Alex Popov, offering a unique mixture of openness and space with privacy and security. Floor to ceiling glass on both sides of the main pavilion bring indoor/outdoor living to life and the orientation of the house and the greenery provide great privacy.

Situated up a gated sandstone driveway on the well-elevated 1,173 M2 block sits a lovely and light home with almost 400 M2 of living space.

It is a fantastic home for entertaining as much as it is a sanctuary. From the upper level there are distant water views south over Woolwich to the Iron Cove Bridge and out towards the Blue Mountains.