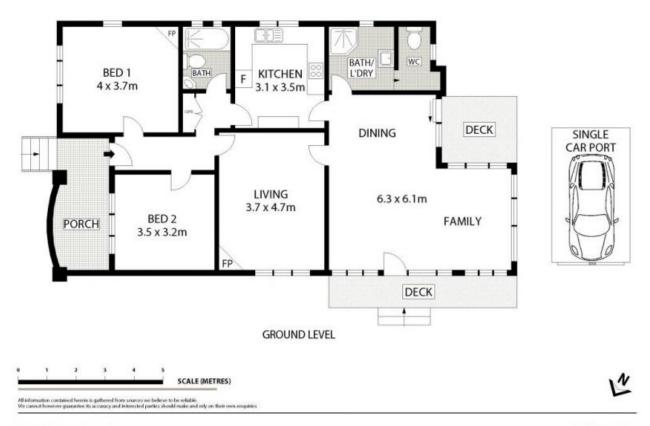

Land Size 384sqm approx

Features:

| SOLD     |
|----------|
| Contact: |

Type: Sold Date:

Bernadette Hayes 0431 558 505 House 01/11/2014 https://www.harbourline.com.au

64 Warrane Road

Willoughby

Plans shown are only indicative of layout. Dimensions are approximate.