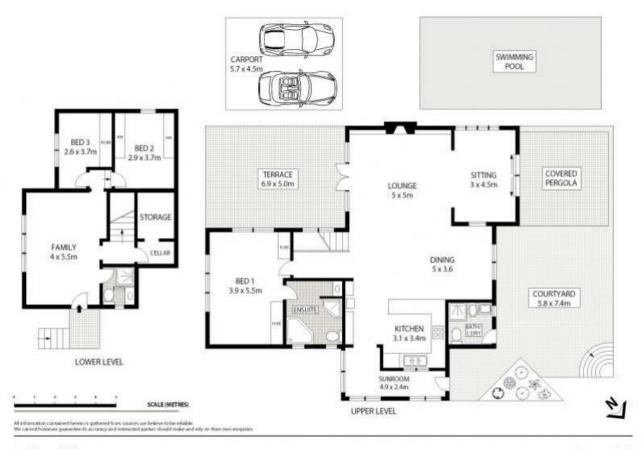

Bernadette Hayes 0431 558 505 House 14/11/2014

https://www.harbourline.com.au

59 Ronald Avenue

Greenwich

Plans shown are only indicative of layout. Dimensions are approximate.

Greenwich, NSW 59 Ronald Avenue