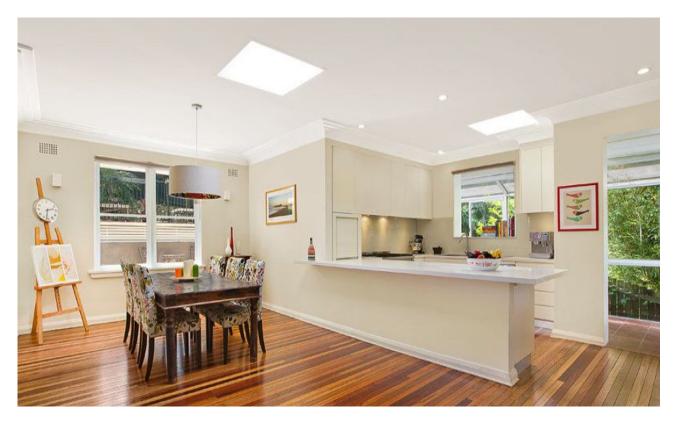

The stunning open plan living area offers a remarkable entertaining space. The transition from indoor to outdoor flows seamlessly to the areas either side of the living space, perfect for any entertaining. A private terrace overlooking trees for a quiet meal, a sophisticated evening, or a covered space and access to the sun drenched large pool.

Large windows and wooden floors feature throughout this warm and inviting property.

Light and airy main bedroom with a large ensuite 2 further bedrooms

| SOLD<br>Contact:    |  |
|---------------------|--|
| Type:<br>Sold Date: |  |