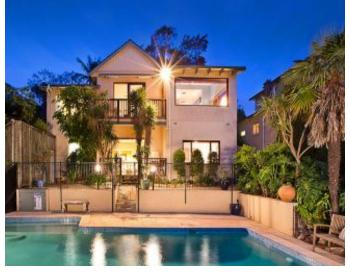

Large kitchen and spacious living areas, with multiple private outdoor entertaining spaces including a large sun drenched pool.

A magnificent double lounge with fireplace and picture windows capturing those stunning views, which flows seamlessly to a private balcony.