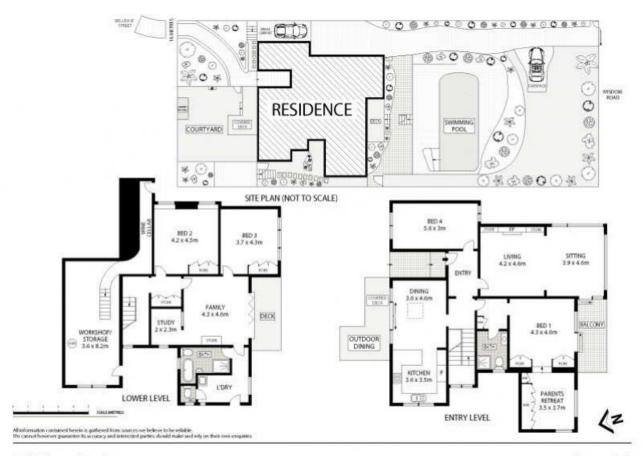

27 Bellevue Road

Greenwich

Plans shown are only indicative of layout. Dimensions are approximate.

**Greenwich, NSW** 27 Bellevue Avenue