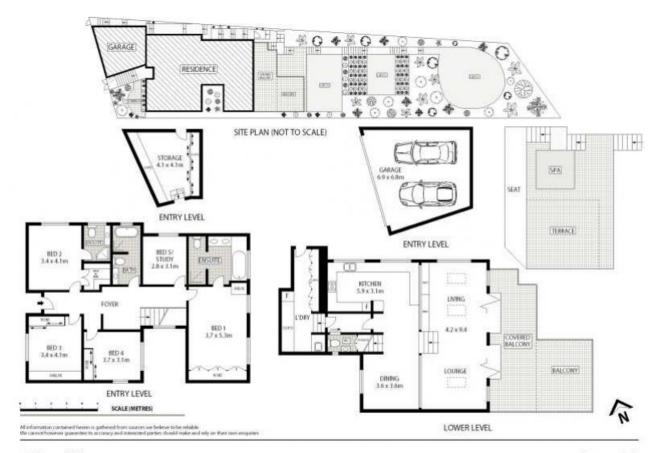

**SOLD** 

Contact: Bernadette Hayes

0431 558 505

Type: House
Sold Date: 27/01/2015
https://www.harbourline.com.au

62 Ronald Avenue Greenwich

Plans shown are only indicative of layout. Dimensions are approximate.