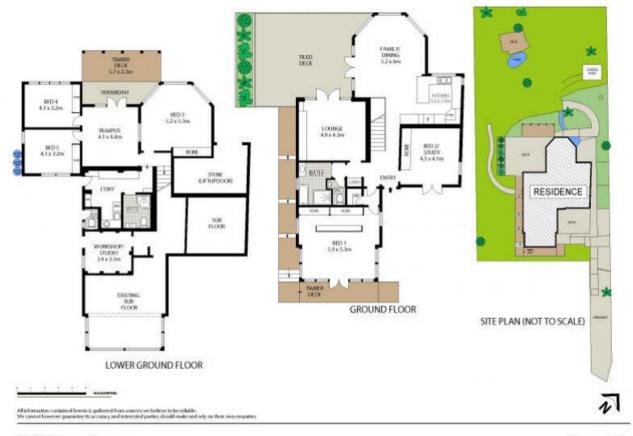

Bernadette Hayes 0431 558 505 House 25/03/2015

Type: House Sold Date: 25/03/2015 https://www.harbourline.com.au

27A Bellevue Avenue

Greenwich

Plans shown are only indicative of layout. Dimensions are approximate.