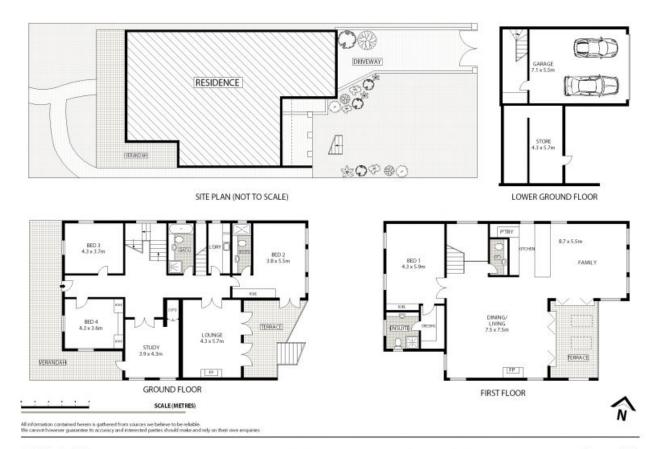

Several separate indoor and outdoor private entertaining spaces Elegant lounge room with fireplace

Spacious dining/living room with fireplace flowing to huge full-width entertaining deck with near uninterrupted views of the harbour, city, and Harbour Bridge

Family room

Open plan, contemporary kitchen with granite bench top, gas cooktop and walk in pantry

## 3 BED

**SOLD** 

Contact: Bernadette Hayes

0431 558 505

Type: House
Sold Date: 21/03/2015
https://www.harbourline.com.au

12 Mitchell Street Greenwich