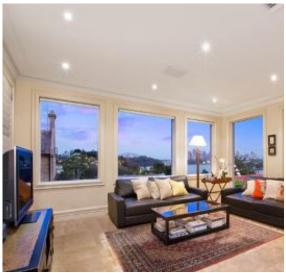

Several separate indoor and outdoor private entertaining spaces Elegant lounge room with fireplace

Spacious dining/living room with fireplace flowing to huge full-width entertaining deck with near uninterrupted views of the harbour, city, and Harbour Bridge