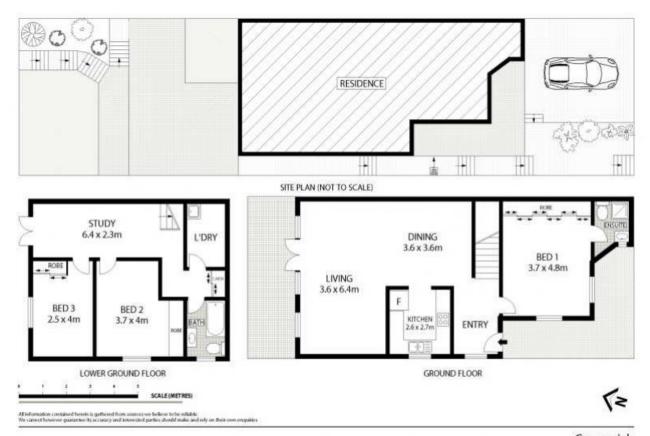

Extend and increase home size at your leisure. There is a DA approval to extend the property by 54% from 139 to 214 sqm. Add extra living space and another car space or an opportunity to add an extra bedroom.

0431 558 505

Type: Semi Detached
Sold Date: 04/07/2015
https://www.harbourline.com.au

5 Innes Road

Plans shown are only indicative of layout. Dimensions are approximate.