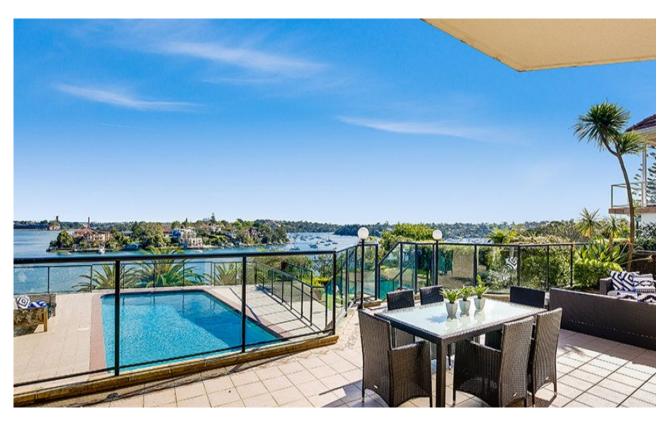

## Outstanding Waterfront Position with Spectacular Views

A private modern waterfront home on 1365 sqm of foreshore land and located in one of Greenwichs most exclusive and tightly held streets. Elevated position with 180 degree views of Woodford Bay, Woolwich and Lane Cove River. One of only 19 Greenwich waterfront properties. This unique property has its own private beach with direct path access.