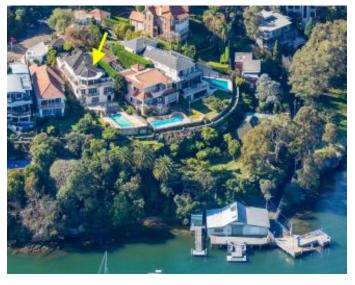

## Outstanding Waterfront Position with Spectacular Views

A private modern waterfront home on 1365 sqm of foreshore land and located in one of Greenwichs most exclusive and tightly held streets. Elevated position with 180 degree views of Woodford Bay, Woolwich and Lane Cove River. One of only 19 Greenwich waterfront properties. This unique property has its own private beach with direct path access.