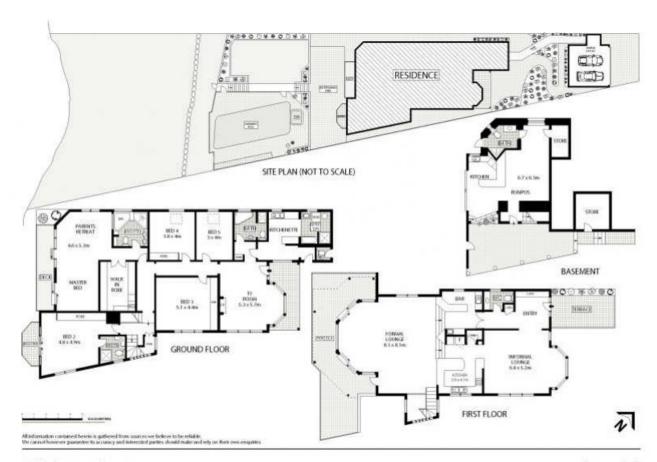

This generous property offers a flexible floorplan suitable for in-law accommodation with private entrance and complete living quarters.

Bay Street Ferry Wharf, Greenwich Ferry Wharf, Greenwich Village, Greenwich Public School, sailing clubs, parklands and tennis club are nearby. Easy access to Pacific Hwy buses, Wollstonecraft train station and Royal North Shore Hospital and local schools.

**SOLD** 

Contact: Bernadette Hayes

0431 558 505

Type: House
Sold Date: 09/11/2015
https://www.harbourline.com.au

16 Robertson Street Greenwich

Plans shown are only indicative of layout. Dimensions are approximate.