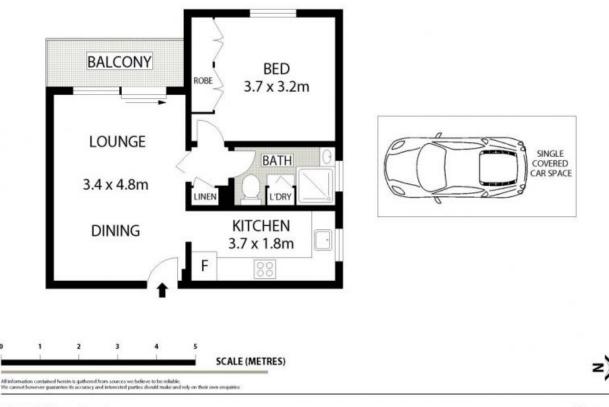

2/822 Military Road

Mosman

Plans shown are only indicative of layout. Dimensions are approximate.

Mosman, NSW 2/822 Military Road