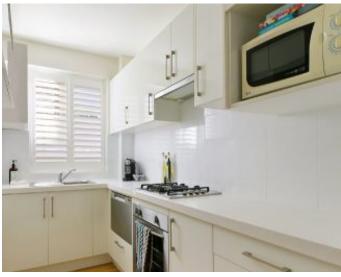

## SOLD

Ideally positioned in an ultra convenient locale, this fully renovated apartment enjoys natural light and contemporary style.

Large double bedroom with built -in wardrobe and plantation shutters. Floating timber floors throughout Bathroom with internal laundry Gas kitchen with stainless steel appliances Undercover parking with easy access via Post Office Lane Great investment opportunity or lifestyle purchase Located within a well maintained block