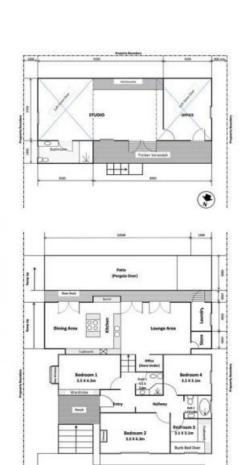

## Family Haven in a Garden Setting with Separate Annexe

Charming family home with sunlit terraced gardens and entertaining areas set on 644 sqm of land, in a calm oasis in Greenwich. Separate annexe for extra family activities.

- \* Open plan kitchen and family room
- \* Lounge
- \* Covered outdoor entertaining area
- \* 4 bedrooms, 2 with built ins
- \* 2 bathrooms
- \* Study nook
- \* Separate large self contained annexe with bathroom and kitchenette, ideal for studio or home office, with loft storage