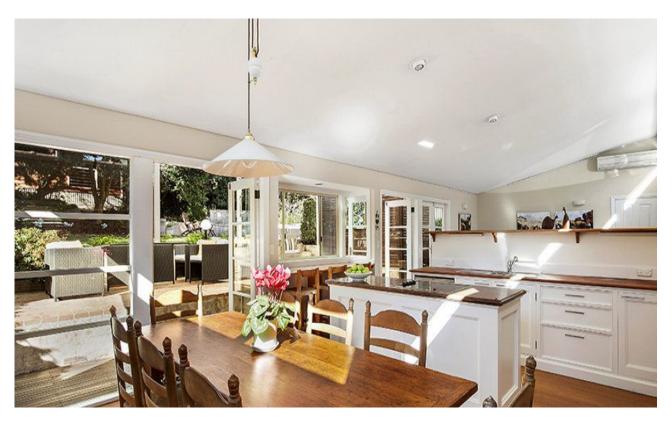

## Family Haven in a Garden Setting with Separate Annexe

Charming family home with sunlit terraced gardens and entertaining areas set on 644 sqm of land, in a calm oasis in Greenwich. Separate annexe for extra family activities.

- \* Open plan kitchen and family room
- \* Lounge
- \* Covered outdoor entertaining area
- \* 4 bedrooms, 2 with built ins
- \* 2 bathrooms
- \* Study nook
- \* Separate large self contained annexe with bathroom and kitchenette, ideal for studio or home office, with loft storage