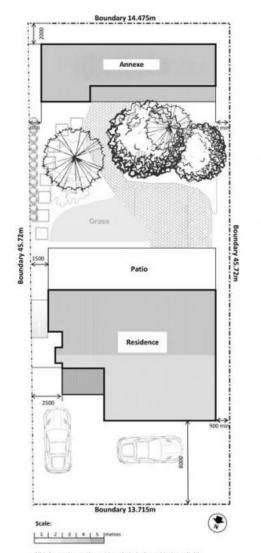

## Family Haven in a Garden Setting with Separate Annexe

Charming family home with sunlit terraced gardens and entertaining areas set on 644 sqm of land, in a calm oasis in Greenwich. Separate annexe for extra family activities.

- \* Open plan kitchen and family room
- \* Lounge
- \* Covered outdoor entertaining area
- \* 4 bedrooms, 2 with built ins
- \* 2 bathrooms
- \* Study nook
- \* Separate large self contained annexe with bathroom and kitchenette, ideal for studio or home office, with loft storage

SOLD

Contact: Bernadette Hayes

0431 558 505

 Type:
 House

 Sold Date:
 29/08/2015

 Land:
 644m2

https://www.harbourline.com.au

(\*)