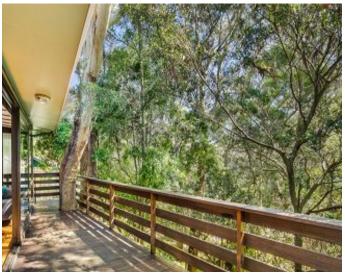

Designed by famous architect William Workman in 1961, the open plan living area with high ceilings offers character, space and light. The transition from indoor to outdoor flows seamlessly to a large private entertainment deck, perfect for a quiet meal or a sophisticated evening. The north facing property accessed from Fleming St has an elevated position opposite Lane Cove Golf Club.