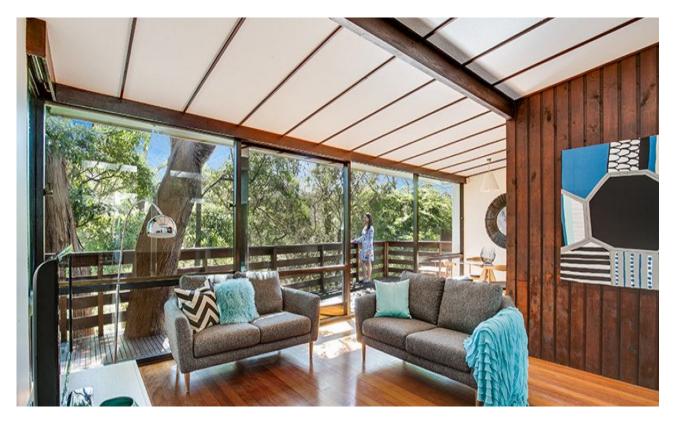

Designed by famous architect William Workman in 1961, the open plan living area with high ceilings offers character, space and light. The transition from indoor to outdoor flows seamlessly to a large private entertainment deck, perfect for a quiet meal or a sophisticated evening. The north facing property accessed from Fleming St has an elevated position opposite Lane Cove Golf Club.

Large windows and polished timber floors feature throughout this warm and inviting property.

**SOLD** 

Contact: Bernadette Hayes

0431 558 505

 Type:
 House

 Sold Date:
 03/10/2015

 Land:
 556m2

https://www.harbourline.com.au