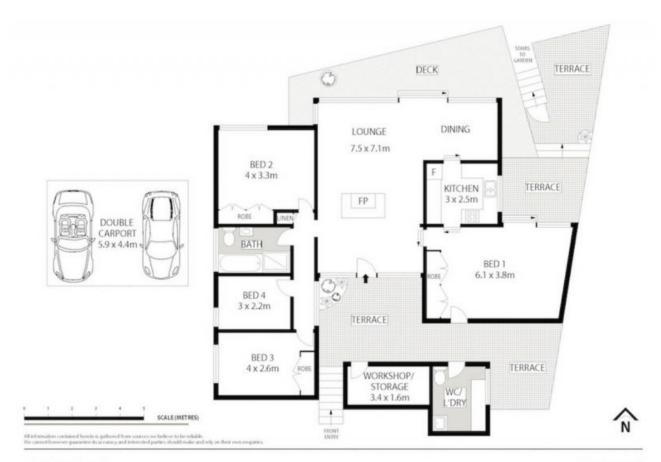

- Sold by Bernadette Hayes

Charming double brick family home on 556sqm of land, in a calm oasis amongst the tree tops in Northwood, adjacent to Greenwich and Lane Cove.

Designed by famous architect William Workman in 1961, the open plan living area with high ceilings offers character, space and light. The transition from indoor to outdoor flows seamlessly to a large private entertainment deck, perfect for a quiet meal or a sophisticated evening. The north facing property accessed from Fleming St has an elevated position opposite Lane Cove Golf Club.

Large windows and polished timber floors feature throughout this warm and inviting property.









**SOLD** 

Contact: Bernadette Hayes

0431 558 505

 Type:
 House

 Sold Date:
 03/10/2015

 Land:
 556m2

https://www.harbourline.com.au



153 River Road Northwood