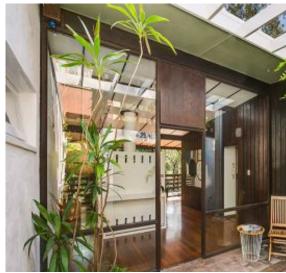

Designed by famous architect William Workman in 1961, the open plan living area with high ceilings offers character, space and light. The transition from indoor to outdoor flows seamlessly to a large private entertainment deck, perfect for a quiet meal or a sophisticated evening. The north facing property accessed from Fleming St has an elevated position opposite Lane Cove Golf Club.

Large windows and polished timber floors feature throughout this warm and inviting property.

**SOLD** 

Contact: Bernadette Hayes

0431 558 505

 Type:
 House

 Sold Date:
 03/10/2015

 Land:
 556m2

https://www.harbourline.com.au