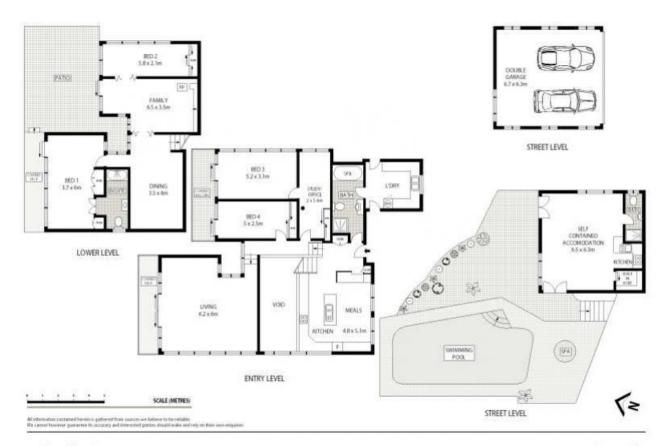

## Impressive Bushland Retreat with Extra Studio Apartment 1461 sqm

Superb architecturally designed north facing family home with lots of space, privacy and natural light. Open plan split level with eat in kitchen, dining and lounge areas, rumpus room, with generous balconies with stunning views over the Lane Cove Bushland Park. Potential for second house (subject to council approval).

The home includes:

Master bedroom

Three further bedrooms (one with teenager retreat)

Three bathrooms (1 ensuite)

Eat in kitchen with modern appliances.

Timber and slate floors

Large laundry

SOLD