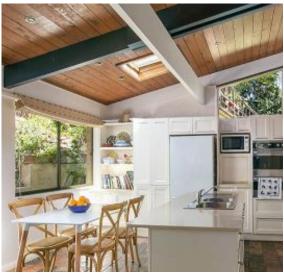

The home includes:

Master bedroom

Three further bedrooms (one with teenager retreat)

Three bathrooms (1 ensuite)

Eat in kitchen with modern appliances.

Timber and slate floors

Large laundry

SOLD