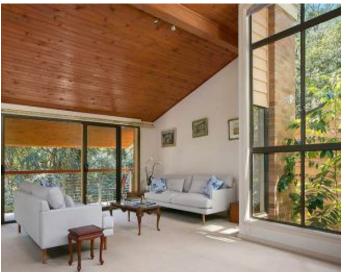

## Impressive Bushland Retreat with Extra Studio Apartment 1461 sqm

Superb architecturally designed north facing family home with lots of space, privacy and natural light. Open plan split level with eat in kitchen, dining and lounge areas, rumpus room, with generous balconies with stunning views over the Lane Cove Bushland Park. Potential for second house (subject to council approval).

The home includes:

Master bedroom

Three further bedrooms (one with teenager retreat)

Three bathrooms (1 ensuite)

Eat in kitchen with modern appliances.

Timber and slate floors

Large laundry

SOLD