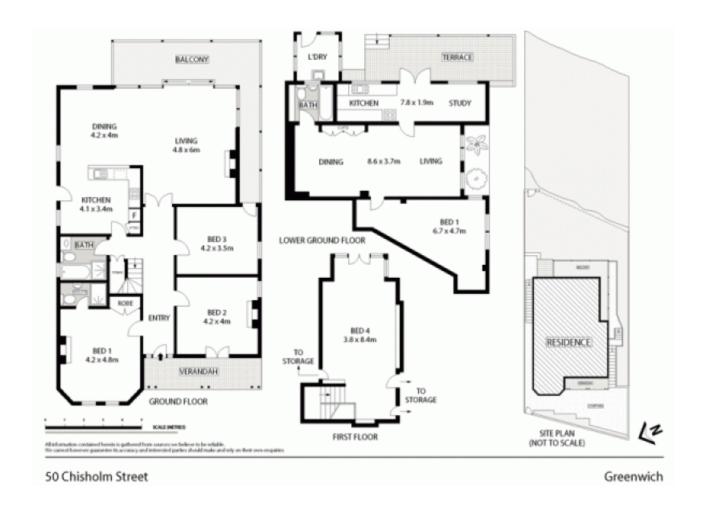

Comprising a four bedroom two bathroom (1 en-suite) dual level residence plus a large self-contained flat below. A wide central entrance hall leads to an expansive L-shaped living and dining area with a wide wraparound harbourside verandah, with open plan kitchen.

https://www.harbourline.com.au

Plans shown are only indicative of layout. Dimensions are approximate.