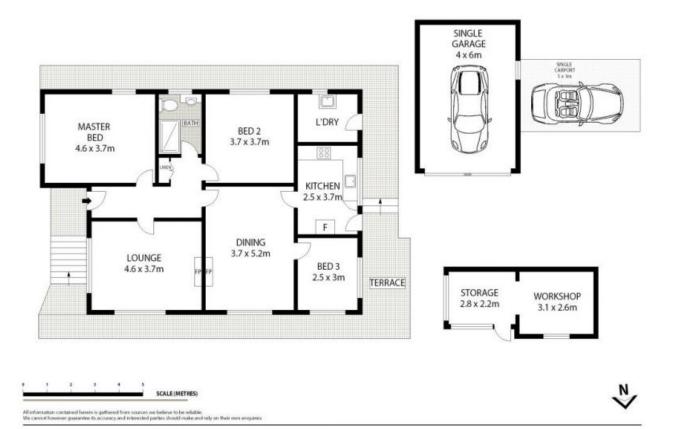

Plans shown are only indicative of layout. Dimensions are approximate.

Greenwich, NSW 17 King William Street