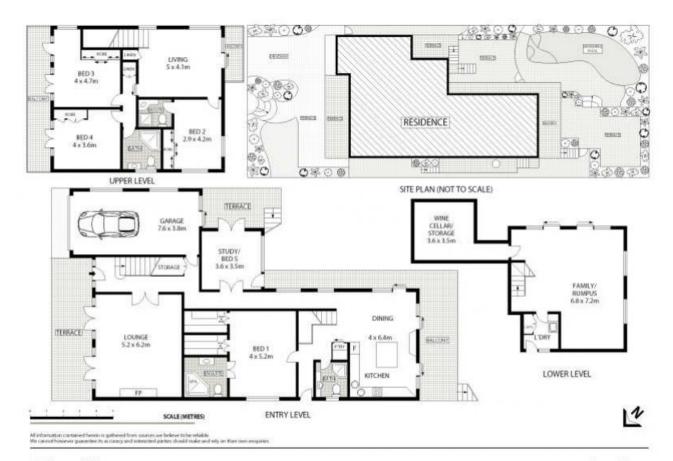

Beautifully presented family home positioned on a quiet street consists of 3 levels, surrounded by manicured gardens and city views. Along with light filled interiors, ample storage space and LUG with off street parking for 2 other cars. Perfect home for a growing family nestled in a sought after enclave over looking Lane Cove National Parkland.

- Large kitchen with adjoining dining and flowing onto an undercover entertaining deck
- 5 Generously sized bedrooms most with built-in robes
- Master bedroom with ensuite and walk in robes
- Upper level living space with great city views
- Lower level rumpus room / teenage retreat
- Internal laundry









**SOLD** 

Contact: Bernadette Hayes

0431 558 505

 Type:
 House

 Sold Date:
 28/11/2015

 Land:
 588m2

https://www.harbourline.com.au



28 Second Avenue Lane Cove

Plans shown are only indicative of layout. Dimensions are approximate.