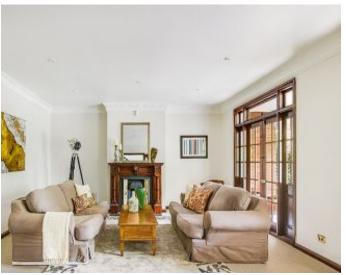

- Large kitchen with adjoining dining and flowing onto an undercover entertaining deck
- 5 Generously sized bedrooms most with built-in robes
- Master bedroom with ensuite and walk in robes
- Upper level living space with great city views
- Lower level rumpus room / teenage retreat
- Internal laundry