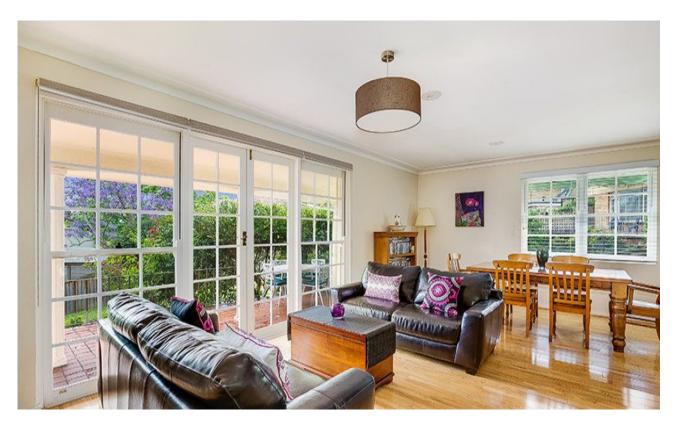

- \* Formal lounge and dining
- \* Informal living modern with air conditioning opens to paved outdoor entertaining with retractable awning
- \* Modern open plan kitchen adjoins informal living
- \* 2 bathrooms, one an ensuite, main with separate w/c
- \* Lock up garage with automatic door and additional storage space, plus paved off street car space
- \* Front and rear gardens with level lawn
- \* Scope for renovation and extension (STCA)
- \* A perfect location for families and close to Kellys Esplanade water's edge, adjacent Woodford Bay