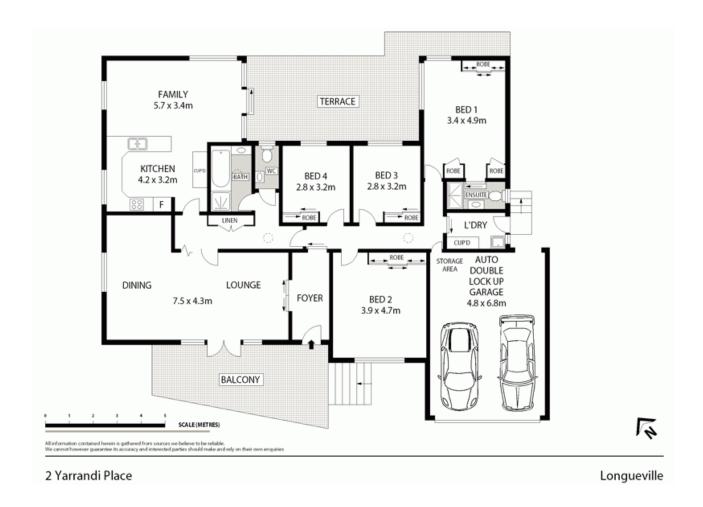

- \* Formal lounge and dining
- \* Informal living modern with air conditioning opens to paved outdoor entertaining with retractable awning
- \* Modern open plan kitchen adjoins informal living
- \* 2 bathrooms, one an ensuite, main with separate w/c
- \* Lock up garage with automatic door and additional storage space, plus paved off street car space
- \* Front and rear gardens with level lawn
- \* Scope for renovation and extension (STCA)
- \* A perfect location for families and close to Kellys Esplanade water's edge, adjacent Woodford Bay

**SOLD** 

Contact: Bernadette Hayes

0431 558 505

 Type:
 House

 Sold Date:
 12/12/2015

 Land:
 626m2

https://www.harbourline.com.au

Plans shown are only indicative of layout. Dimensions are approximate.