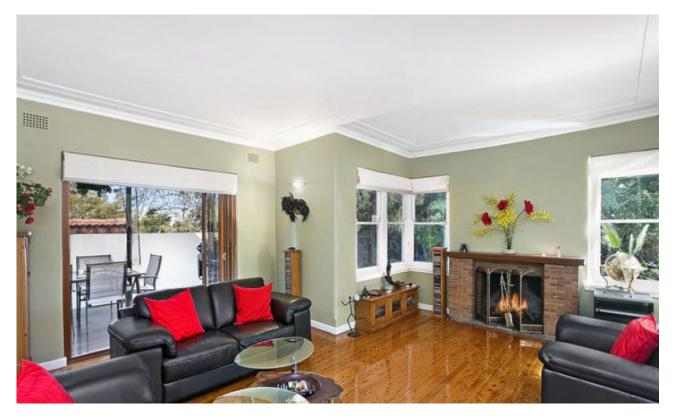

## **Private and Light Filled Family Home**

Generous 4 bedroom home with a commanding and elevated position in a peaceful setting with district views. Built in the 1950s with quality craftsmanship and a flexible floorplan with a natural indoor/outdoor flow. Period features successfully blend with contemporary design to create a private haven surrounded by mature and private gardens.

- Generous lounge flowing to al fresco dining
- Sunny family room overlooking tranquil garden and terrace
- Stylish eat-in kitchen with granite bench tops
- Master bedroom with built-in robes, city and water views
- Well appointed bathrooms and separate laundry
- Ample storage including attic space and built-in cabinetry
- High ceilings, polished timber floors, plumbed water tanks