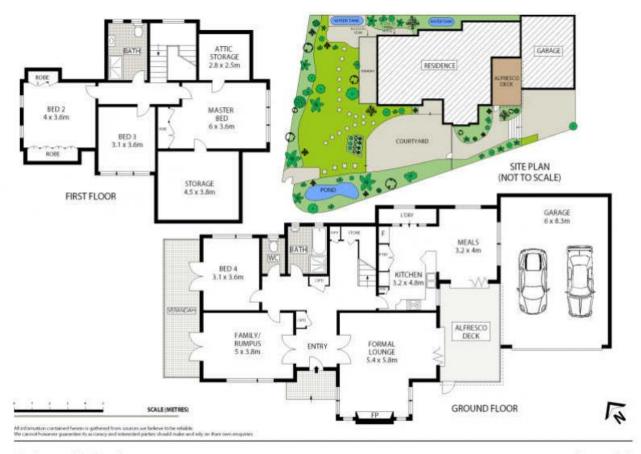

SOLD Contact: Type: Sold Date: Land:

Bernadette Hayes 0431 558 505 House 18/12/2015 600m2

https://www.harbourline.com.au

28 Greenwich Road

Greenwich

Plans shown are only indicative of layout. Dimensions are approximate.