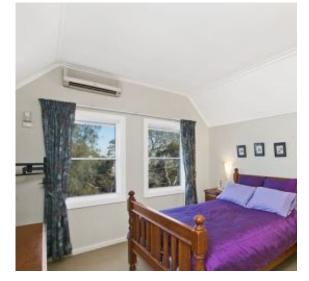

- Generous lounge flowing to al fresco dining
- Sunny family room overlooking tranquil garden and terrace
- Stylish eat-in kitchen with granite bench tops
- Master bedroom with built-in robes, city and water views
- Well appointed bathrooms and separate laundry
- Ample storage including attic space and built-in cabinetry
- High ceilings, polished timber floors, plumbed water tanks