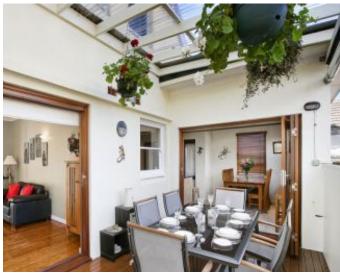

- Generous lounge flowing to al fresco dining
- Sunny family room overlooking tranquil garden and terrace
- Stylish eat-in kitchen with granite bench tops
- Master bedroom with built-in robes, city and water views
- Well appointed bathrooms and separate laundry
- Ample storage including attic space and built-in cabinetry
- High ceilings, polished timber floors, plumbed water tanks