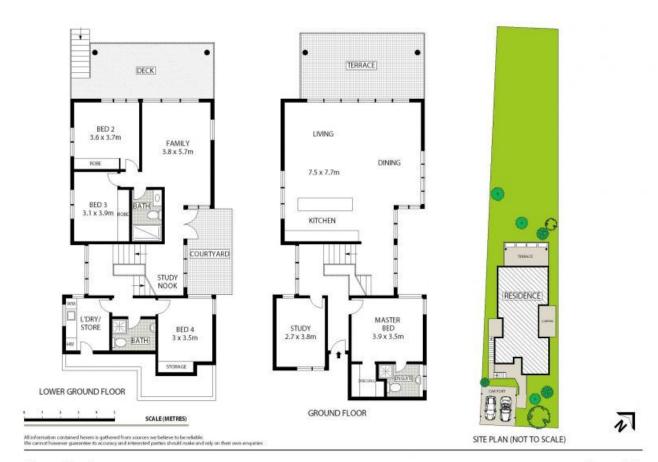

## Features Include:

Four bedrooms with built in robes, main with ensuite and walk in robe. Study/fifth bedroom.

Formal living/dining with flowing to sheltered entertaining terrace.

## 5 BED

SOLD

Contact: Bernadette Hayes

0431 558 505

 Type:
 House

 Sold Date:
 09/02/2016

 Land:
 645.6m2

https://www.harbourline.com.au