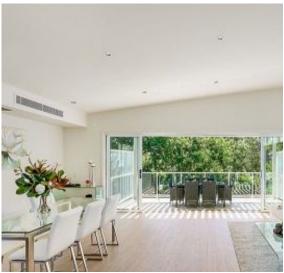

## Features Include:

Four bedrooms with built in robes, main with ensuite and walk in robe. Study/fifth bedroom.

Formal living/dining with flowing to sheltered entertaining terrace.