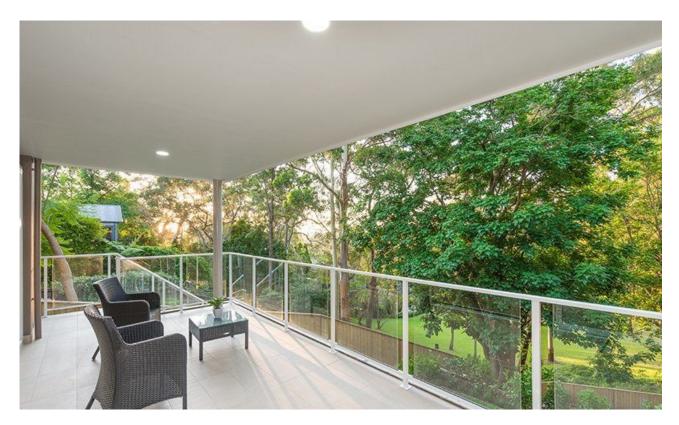

Outdoor undercover entertaining terraces with automatic vergolas and northerly aspect and overlooking picturesque park.