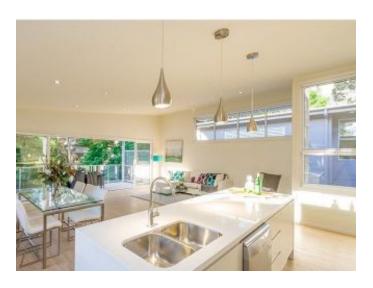

## Features Include:

Four bedrooms with built in robes, main with ensuite and walk in robe. Study/fifth bedroom.

Formal living/dining with flowing to sheltered entertaining terrace.