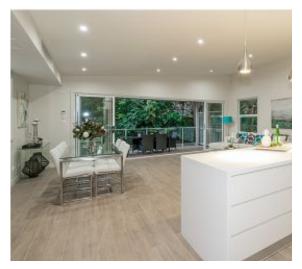

## Features Include:

Four bedrooms with built in robes, main with ensuite and walk in robe. Fifth bedroom/study.

Living/dining opening onto a sheltered entertaining terrace. Flexible rumpus room flowing to another covered outdoor deck.