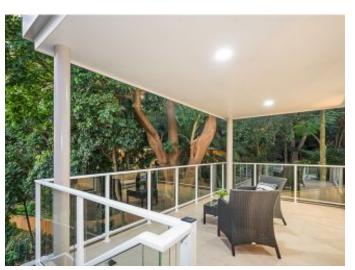

## Features Include:

Four bedrooms with built in robes, main with ensuite and walk in robe. Fifth bedroom/study.

Living/dining opening onto a sheltered entertaining terrace. Flexible rumpus room flowing to another covered outdoor deck.