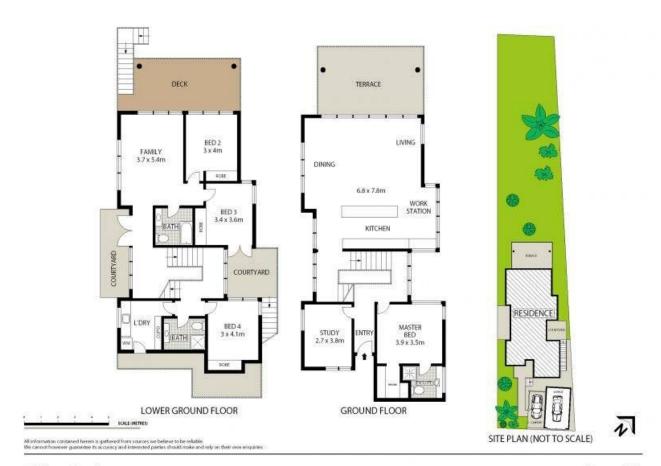

## Features Include:

Four bedrooms with built in robes, main with ensuite and walk in robe. Fifth bedroom/study.

Living/dining opening onto a sheltered entertaining terrace. Flexible rumpus room flowing to another covered outdoor deck.

Off street parking for 2 cars, ample storage and internal laundry. 8 air conditioning zones with separate controls in each room.

**3** BATH

2 CAR

SOLD

Contact: Bernadette Hayes

0431 558 505

 Type:
 House

 Sold Date:
 15/10/2016

 Land:
 645m2

 Year Built:
 2015

https://www.harbourline.com.au

1C Innes Road Greenwich