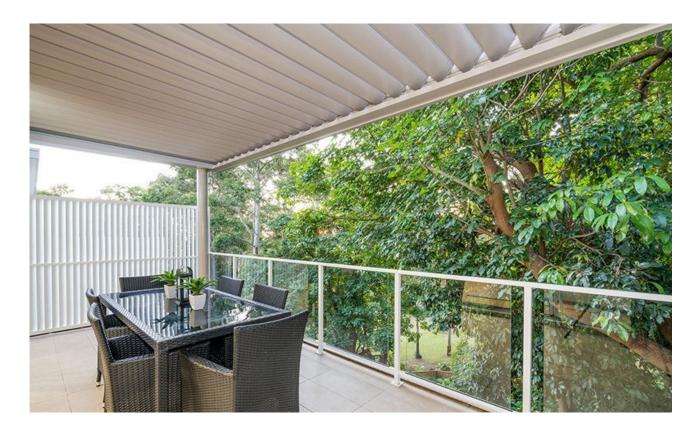

## Features Include:

Four bedrooms with built in robes, main with ensuite and walk in robe. Fifth bedroom/study.

Living/dining opening onto a sheltered entertaining terrace. Flexible rumpus room flowing to another covered outdoor deck.