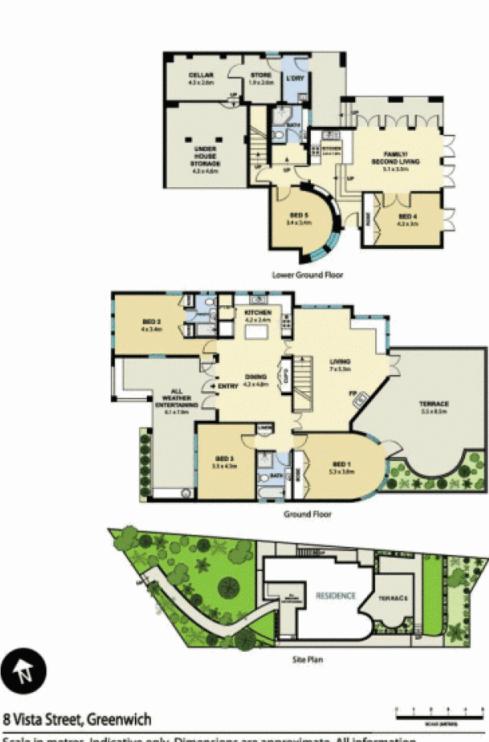

Short walk to rail, bus and ferry, village shops and Greenwich Infants School

**LEASED** 

Contact: Diane Shipley
Type: House
Date Available: 21/03/2016
https://www.harbourline.com.au

Scale in metres. Indicative only. Dimensions are approximate. All information contained here in is gathered from sources we believe to be reliable. However we cannot guarantee its accuracy and interested persons should rely on their own enquiries.

Plans shown are only indicative of layout. Dimensions are approximate.