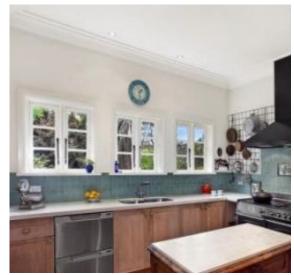

3 bathrooms

Chef's kitchen

Polished floorboards in the Living room with slow combustion fireplace

Downstairs 2 bedrooms with kitchenette and family room

Private large entertaining terrace

Large storage and separate cellar