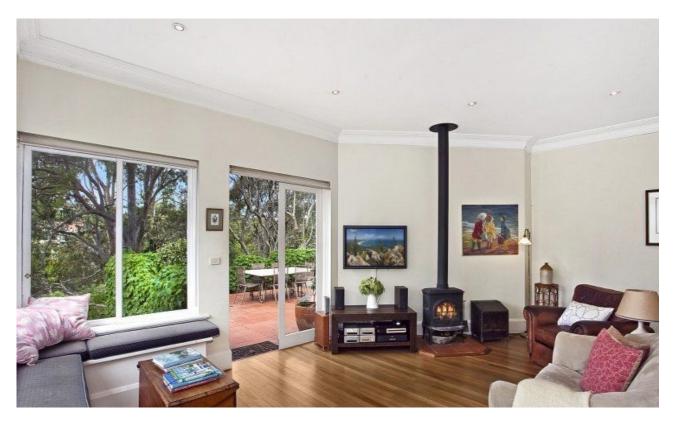

3 bathrooms

Chef's kitchen

Polished floorboards in the Living room with slow combustion fireplace

Downstairs 2 bedrooms with kitchenette and family room

Private large entertaining terrace

Large storage and separate cellar