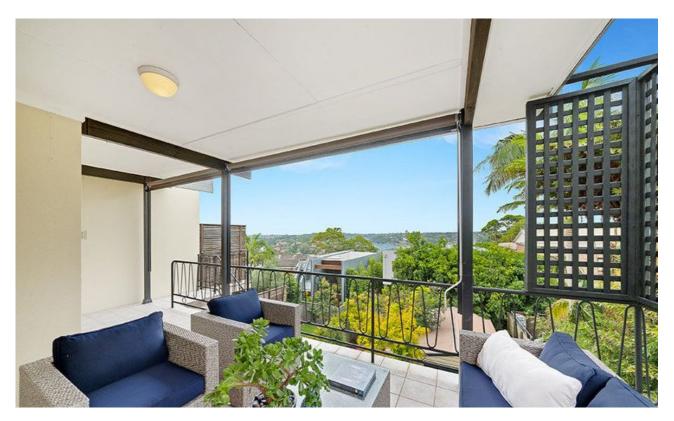

## **Privacy & Amazing Views!**

More like a house than an apartment, this property offers so much: 3 double bedrooms all with built-in robes

Modern bathroom with separate shower and bathtub

Guest toilet with internal laundry

Open plan L-shape living and dining enjoys the views and Northerly aspect

Contemporary polyurethane-granite kitchen with Bosch dishwasher Generous tiled terrace is perfect for relaxing and entertaining Hardwood timber floors and halogen lighting throughout Split system air conditioning, alarm, retractable sun blinds External storeroom and laundry, Lock-up garage and storage