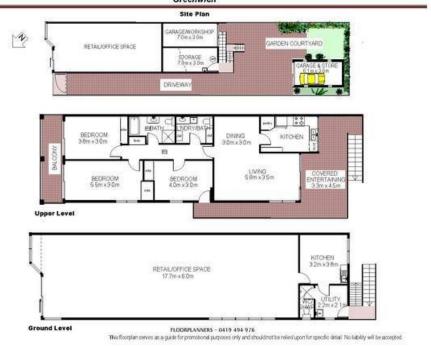

## **Privacy & Amazing Views!**

More like a house than an apartment, this property offers so much: 3 double bedrooms all with built-in robes

Modern bathroom with separate shower and bathtub

Guest toilet with internal laundry

Open plan L-shape living and dining enjoys the views and Northerly aspect

Contemporary polyurethane-granite kitchen with Bosch dishwasher Generous tiled terrace is perfect for relaxing and entertaining Hardwood timber floors and halogen lighting throughout Split system air conditioning, alarm, retractable sun blinds External storeroom and laundry, Lock-up garage and storage

3 BED 1 BATH CAR