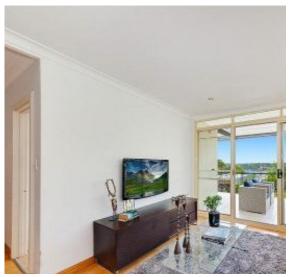

Open plan L-shape living and dining enjoys the views and Northerly aspect

Contemporary polyurethane-granite kitchen with Bosch dishwasher Generous tiled terrace is perfect for relaxing and entertaining Hardwood timber floors and halogen lighting throughout Split system air conditioning, alarm, retractable sun blinds External storeroom and laundry, Lock-up garage and storage