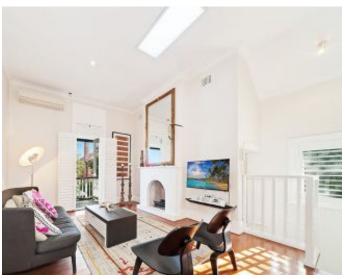

## **Contemporary Chic meets Classic Charm**

This stunning apartment is positioned in a tree-lined cul de sac and situated within a gracious Federation building bordered by manicured grounds.

Enjoy coming home to your beautifully renovated apartment with private entrance:

Features include:-

Living room flows seamlessly to private balcony Separate dining room

Large gourmet kitchen with integrated, stainless steel appliances Soft neutral designer decor, timber floors, new carpet, white plantation shutters