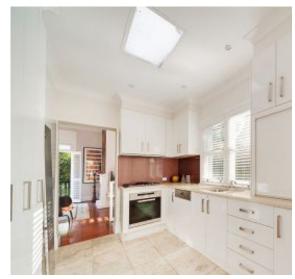

Features include:-

Living room flows seamlessly to private balcony Separate dining room

Large gourmet kitchen with integrated, stainless steel appliances Soft neutral designer decor, timber floors, new carpet, white plantation shutters