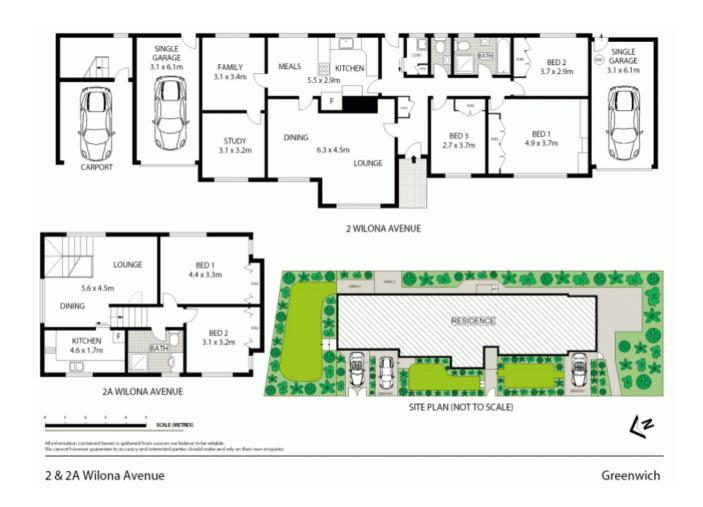

The property offers a 3 bedroom plus study family home with an adjoining 2 bedroom apartment with separate entrance and private garden; perfect for extended family living or income opportunity.

SOLD

Contact: Bernadette Hayes

0431 558 505

Type: House Sold Date: 17/05/2016 Land: 624m2

https://www.harbourline.com.au

Plans shown are only indicative of layout. Dimensions are approximate.