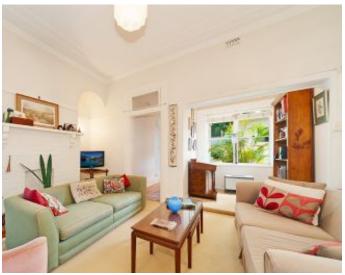

Living area overflows with old world character and charm, featuring an ornamental fireplace and mantle, picture rails and gas heating Study nook with a bay window looking on to the garden 2 generously sized bedrooms - 1 with built-in wardrobes Sunny, modern bathroom features heated flooring Modern kitchen with gas cooker and dishwasher