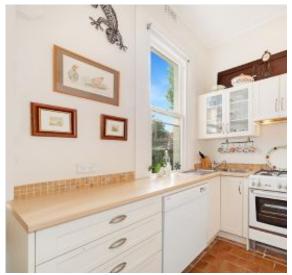

Living area overflows with old world character and charm, featuring an ornamental fireplace and mantle, picture rails and gas heating Study nook with a bay window looking on to the garden 2 generously sized bedrooms - 1 with built-in wardrobes Sunny, modern bathroom features heated flooring Modern kitchen with gas cooker and dishwasher