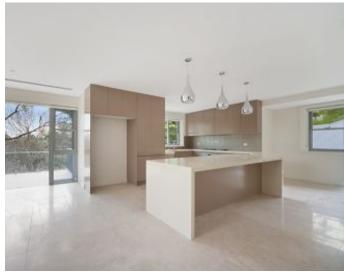

Located in a highly sought-after, quiet street with transport and school within 200 metres and shops and major facilities nearby.

An impressive entry foyer leads to an enormous open plan lounge, formal and informal dining areas, outdoor entertaining balcony. The kitchen is well appointed with gas cooking and feature stone island bench. The study/5th bedroom and guest bathroom all with marble floors complete the entry level.