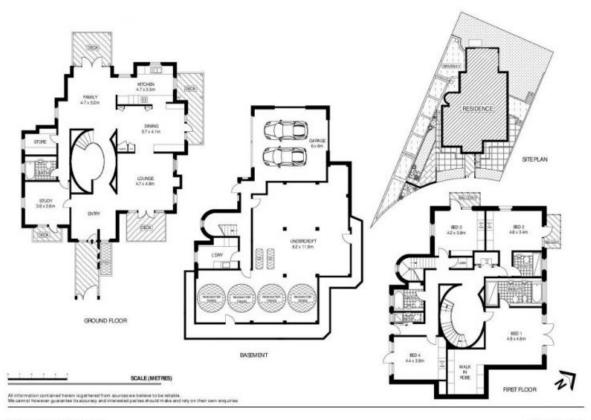

LEASED Contact: Diane Shipley Type: House Date Available: 10/06/2016 Land: 658m2 Bond: \$1000 https://www.harbourline.com.au

25 Bellevue Avenue

Greenwich

Plans shown are only indicative of layout. Dimensions are approximate.