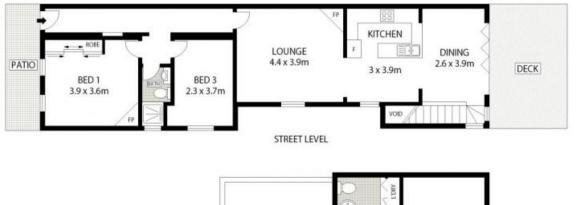

This stylish home offers 3 bedrooms, 2 bathrooms with a sundrenched living room and a spacious indoor / outdoor entertaining deck. This elegantly updated home is perfect for a family or downsizer looking for central and convenient living.

- Three well sized bedrooms two with wardrobes
- Two bathrooms one with traditional claw footed bath
- Large light filled living / dining room leading to outside deck
- Modern light filled kitchen

**SOLD** 