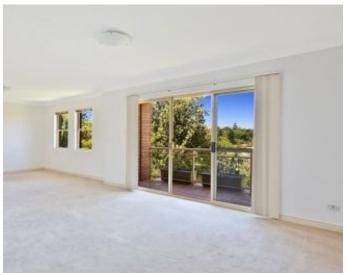

Light-filled interiors are well laid out with a choice of dual living areas opening out to balconies with fantastic district views The open plan kitchen features granite bench tops, gas cooking, dishwasher and a breakfast bar adjoining a casual lounge/dining area.