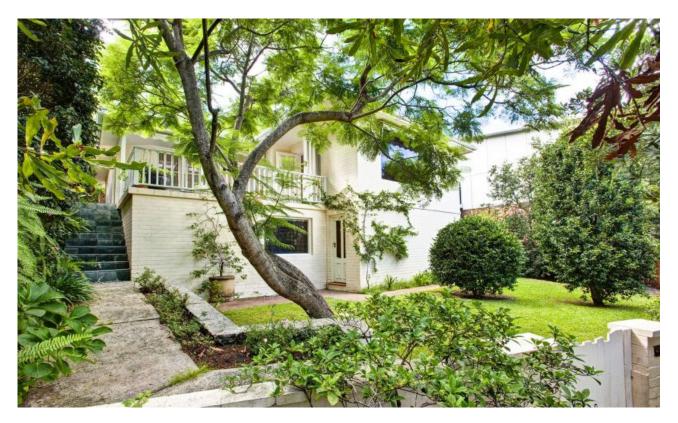

## Fabulous Family Home - Pets Welcome!

This charming freestanding home is on the high side of of the street and offers rear lane access for garaging.

Light-filled and very private, this is very much a family home. The house sits high, enjoying district views. Its practical, flowing design encompasses a combined living/dining room with open fireplace, opening through French doors to a substantial terrace, where loads of winter sun filters through the tree tops  $\hat{a} \in$  perfect for alfresco entertaining and lazy afternoons.