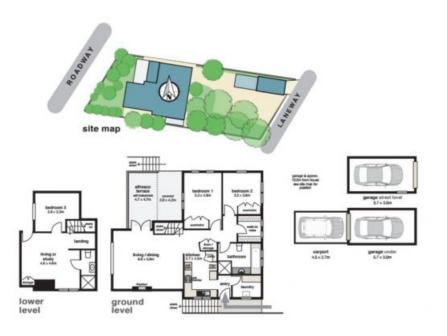

Plans shown are only indicative of layout. Dimensions are approximate.

Greenwich, NSW 8 King William Street