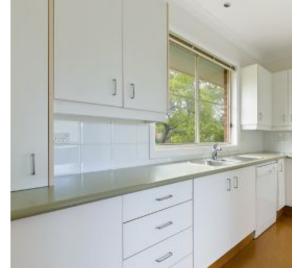

## Greenwich, NSW 2/A Wilona Avenue

Stylish Apartment with Secure Manicured Garden Private entry with carport and tandem car space Two good sized bedrooms both with built-ins & extra storage Bathroom with shower and internal laundry Bright and sunny L-shaped living/dining area with elevated leafy outlook Large, Modern kitchen with dishwasher Level private lawn and garden