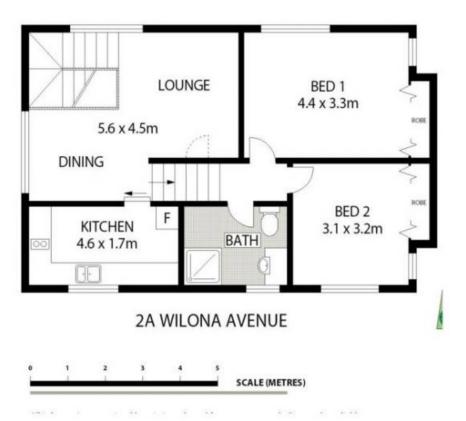

## Greenwich, NSW 2/A Wilona Avenue

Stylish Apartment with Secure Manicured Garden Private entry with carport and tandem car space Two good sized bedrooms both with built-ins & extra storage Bathroom with shower and internal laundry Bright and sunny L-shaped living/dining area with elevated leafy outlook Large, Modern kitchen with dishwasher Level private lawn and garden

LEASED Contact: Diane Shipley Type: Apartment Date Available: 29/06/2016 Bond: \$2880 https://www.harbourline.com.au

Plans shown are only indicative of layout. Dimensions are approximate.

Greenwich, NSW 2/A Wilona Avenue