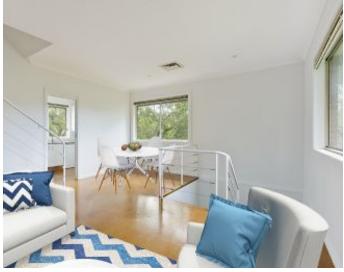

## Greenwich, NSW 2/A Wilona Avenue

Stylish Apartment with Secure Manicured Garden Private entry with carport and tandem car space Two good sized bedrooms both with built-ins & extra storage Bathroom with shower and internal laundry Bright and sunny L-shaped living/dining area with elevated leafy outlook Large, Modern kitchen with dishwasher Level private lawn and garden