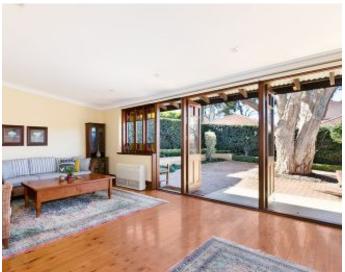

## **Charm and Character**

A delightful single level Federation home of charm and character. Polished timber floors, high ornate ceilings, leadlight windows and welcoming verandah.

Appealing lounge room with period features. Spacious family room opening onto courtyard for easy entertaining. Flexible floorplan to create a third bedroom and move kitchen to formal dining. Potential to extend by adding a second storey at the back (STCA).