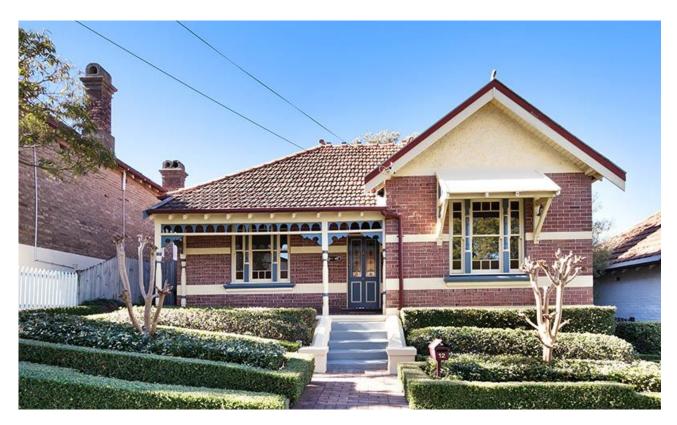

## Greenwich, NSW 12 Anglo Road

## **Charm and Character**

A delightful single level Federation home of charm and character. Polished timber floors, high ornate ceilings, leadlight windows and welcoming verandah.

Appealing lounge room with period features. Spacious family room opening onto courtyard for easy entertaining. Flexible floorplan to create a third bedroom and move kitchen to formal dining. Potential to extend by adding a second storey at the back (STCA).

A beautifully presented home in a prime location within walking distance to St Leonards Station, Greenwich Public School and Greenwich Village Shops.