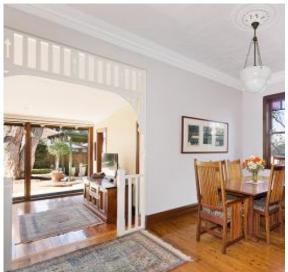

## **Charm and Character**

A delightful single level Federation home of charm and character. Polished timber floors, high ornate ceilings, leadlight windows and welcoming verandah.

Appealing lounge room with period features. Spacious family room opening onto courtyard for easy entertaining. Flexible floorplan to create a third bedroom and move kitchen to formal dining. Potential to extend by adding a second storey at the back (STCA).