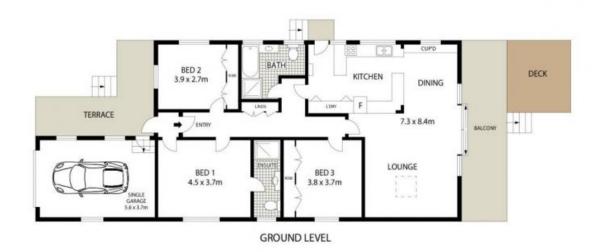

## Features Include:

Open plan living/dining flowing to entertaining terrace and deck Large modern kitchen with gas cooktop

Three generous bedrooms, with plantation shutters, one with ensuite.

Off street parking for 2 cars, including lock up garage and ample storage

Two bathrooms and infinity gas hot water

Reverse cycle air-conditioning to living areas

High quality double brick construction on a level block.

2 rainwater tanks

3 BED

SOLD

Contact: Bernadette Hayes

0431 558 505

 Type:
 House

 Sold Date:
 06/08/2016

 Land:
 468m2

https://www.harbourline.com.au

21 Wallace Street Willoughby

Plans shown are only indicative of layout. Dimensions are approximate.