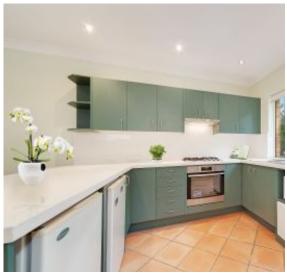

Spacious, modern and quiet, this 3 bedroom, 2-bathroom Town Home is split over 2 levels and is in a convenient yet quiet location.

Open plan living room with access to elevated deck for el fresco dining Kitchen features stone bench tops, gas cook top and dishwasher Stylish plantation shutters though out 3 double bedrooms all with built in robes Main with en suite Hard floors throughout – ideal for allergy suffers!