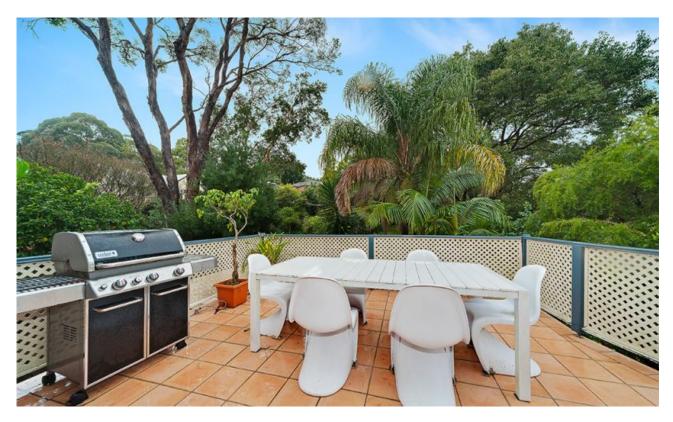

Spacious, modern and quiet, this 3 bedroom, 2-bathroom Town Home is split over 2 levels and is in a convenient yet quiet location.

Open plan living room with access to elevated deck for el fresco dining Kitchen features stone bench tops, gas cook top and dishwasher Stylish plantation shutters though out 3 double bedrooms all with built in robes Main with en suite Hard floors throughout – ideal for allergy suffers!