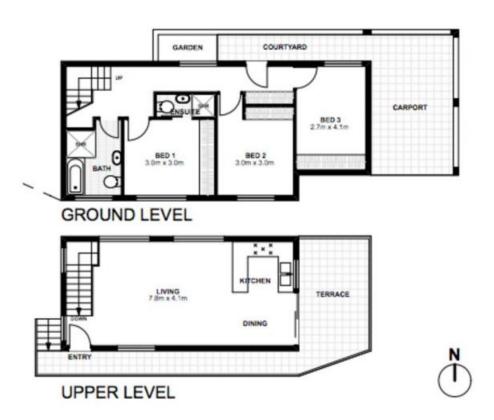

Spacious, modern and quiet, this 3 bedroom, 2-bathroom Town Home is split over 2 levels and is in a convenient yet quiet location.

Open plan living room with access to elevated deck for el fresco dining Kitchen features stone bench tops, gas cook top and dishwasher Stylish plantation shutters though out 3 double bedrooms all with built in robes Main with en suite Hard floors throughout – ideal for allergy suffers!

#### **LEASED**

Contact: Diane Shipley
Type: House
Date Available: 03/08/2016
Bond: \$3800

https://www.harbourline.com.au

Plans shown are only indicative of layout. Dimensions are approximate.