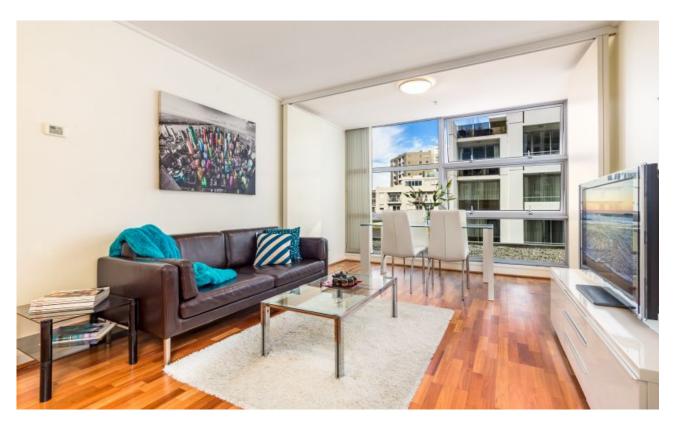

#### **Large One Bedroom Security Apartment**

Delivering exceptional lifestyle, this 4th floor, unfurnished apartment enjoys a quiet back-of-block setting in 'Nexus'. Impressive with its generous size and quality finishes.

So convenient - Being just a few minutes' walk to St Leonard's rail and shops, easy steps to the bus and just moments to Crows Nest's popular boutiques and eateries

The clever design features a study nook and a retractable wall which creates a perfect guest area.

- Modern security building with intercom access, lift and gym
- An entry hall provides a superb welcome into the residence
- Timber flooring, spacious open plan living and dining
- Walls of glass invite in the natural light