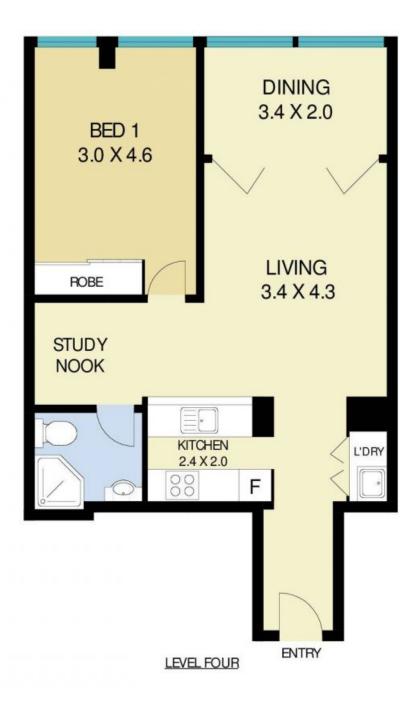

### 401/15 Atchison Street, St Leonards

APPROX: TOTAL INTERNAL AREA: - 56 SQM

Floor Plan Disclaimer: Mind the Gap (mtg) floor plans / site plans are intended as an approximate guide only. No representations or warranties of any nature are given or intended and any person using this information other than as a guide should always rely on their own enquiries. Mind the Gap property marketing services / 1300 133 145 / Photography, Floor plans, Copywriting, Video, Design.

Plans shown are only indicative of layout. Dimensions are approximate.

**St Leonards, NSW** 401/15 Atchison Street