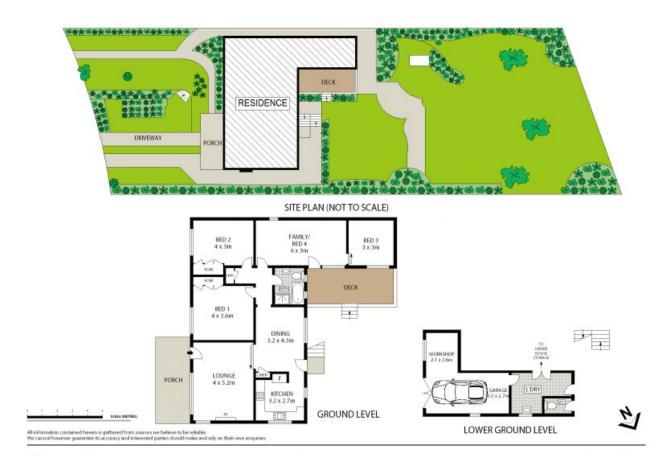

## A Solid Classic in Pristine Condition

A Lovely family home on a large sunny block approx. 853.6 m2 Located in a quiet street close to Chatswood Golf Club

Built on the high side of the street with huge potential to extend &/or renovate Conveniently located close to the new Mowbray Public School, minutes to local cafes and express bus that'll whisk you into the CBD in only 15 minutes

## Features Include:-

- \* Open plan kitchen, living /dining area
- \* Three generous bedrooms plus fourth bedroom or rumpus
- \* Large family room
- \* One bathroom

**SOLD** 

Contact: Bernadette Hayes

0431 558 505

 Type:
 House

 Sold Date:
 29/10/2016

 Land:
 853.6m2

https://www.harbourline.com.au

8 Mooney Street Lane Cove