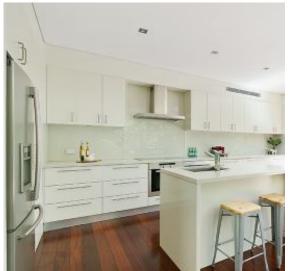

Other property features include:

- \* Kitchen with induction cook top and all Miele appliances
- \* 4 bedrooms and a study (or 5th bedroom) all with built ins
- \* 3 bathrooms all tiled in polished limestone
- \* Large garage with direct access to main house
- \* Large laundry with laundry chute and lots of storage