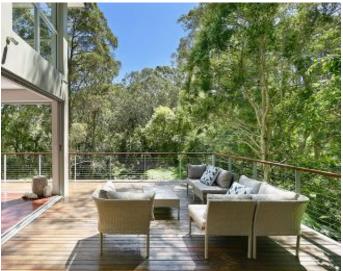

## **Luxury Bushland Retreat**

This luxury residence with huge entertaining deck over-looking the infinity pool and bush has the convenience of being close to all amenities with the serenity of a bushland retreat. The open plan family and dining areas have wooden floors and open out onto a large deck for alfresco dining. The lounge (to hide away in) has polished limestone floors and underfloor heating with views of the pool and bushland.