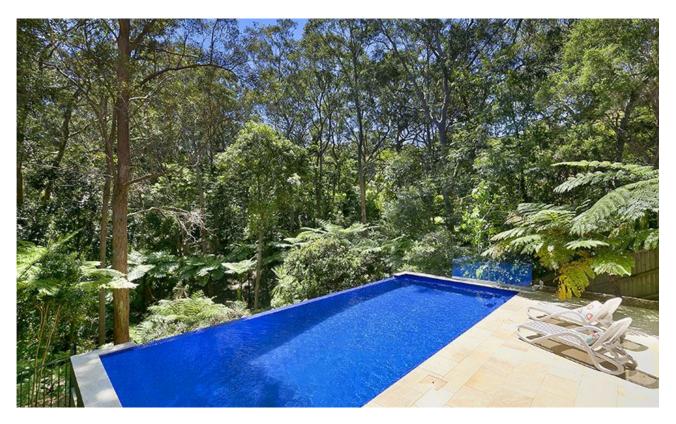

## **Luxury Bushland Retreat**

This luxury residence with huge entertaining deck over-looking the infinity pool and bush has the convenience of being close to all amenities with the serenity of a bushland retreat. The open plan family and dining areas have wooden floors and open out onto a large deck for alfresco dining. The lounge (to hide away in) has polished limestone floors and underfloor heating with views of the pool and bushland.