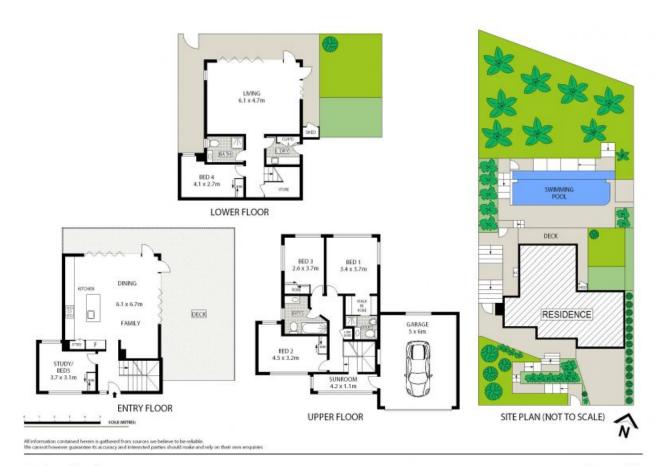

Other property features include:

- \* Kitchen with induction cook top and all Miele appliances
- \* 4 bedrooms and a study (or 5th bedroom) all with built ins
- \* 3 bathrooms all tiled in polished limestone
- \* Large garage with direct access to main house
- \* Large laundry with laundry chute and lots of storage

**SOLD** 

Contact: Bernadette Hayes

0431 558 505

 Type:
 House

 Sold Date:
 25/10/2016

 Land:
 675m2

https://www.harbourline.com.au

36 Crowther Avenue Greenwich