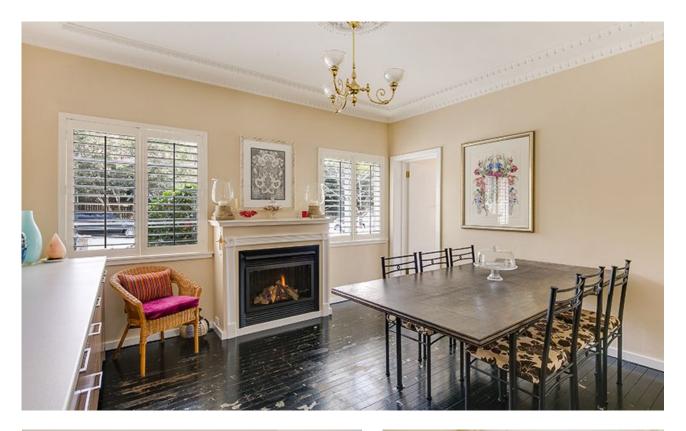

Positioned in a popular and wide Greenwich Street this home is full of warmth, charm and character, features include high patterned ceilings, timber floors and fireplaces

The home features:

- 3 generous bedrooms 2 with built-in-robes
- Modern gas kitchen