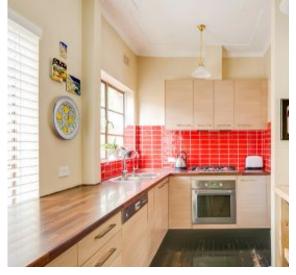

Positioned in a popular and wide Greenwich Street this home is full of warmth, charm and character, features include high patterned ceilings, timber floors and fireplaces

The home features:

- 3 generous bedrooms 2 with built-in-robes
- Modern gas kitchen