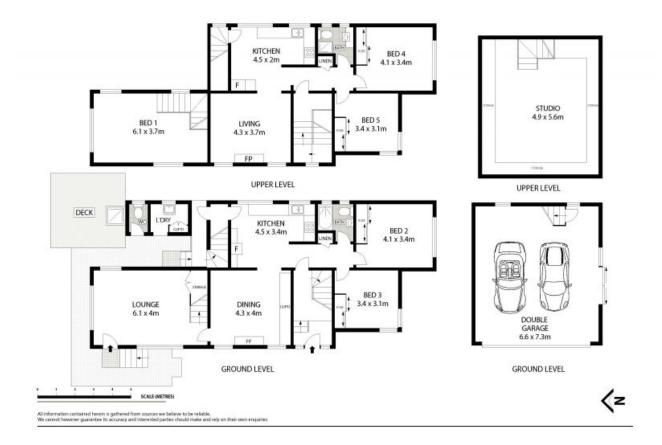

 
 SOLD

 Contact:
 Bernadette Hayes 0431 558 505

 Type:
 House

 Sold Date:
 09/03/2017

 Land:
 483m2

 https://www.harbourline.com.au

Plans shown are only indicative of layout. Dimensions are approximate.

Greenwich, NSW 34 Portview Road