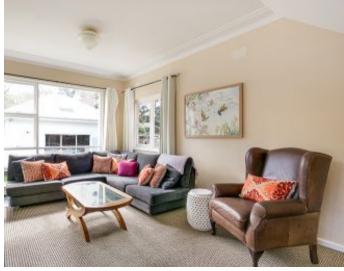

Positioned in a popular and wide Greenwich Street this home is full of warmth, charm and character, features include high patterned ceilings, timber floors and fireplaces

The home features:

- 3 generous bedrooms 2 with built-in-robes
- Modern gas kitchen