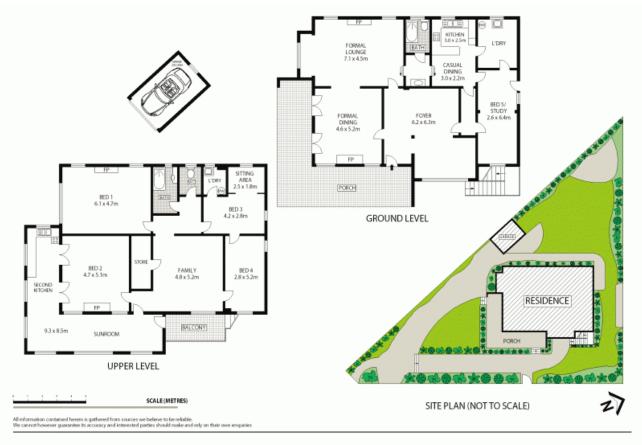

The substantial house is on two lots totalling 892 sqm and is currently divided into two apartments.

There is a great opportunity to re-imagine and add value to this majestic offering.

SOLD Contact:

Bernadette Hayes 0431 558 505 House

Type:HouseSold Date:26/11/2016https://www.harbourline.com.au

23 Mitchell Street

Greenwich

Plans shown are only indicative of layout. Dimensions are approximate.

Greenwich, NSW 23 Mitchell Street