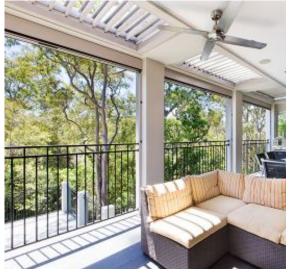

The home provides a modern open plan kitchen, dining and living room, formal dining room and family room. These areas flow seamlessly to a covered entertaining terrace overlooking Lane Cove Golf course. Downstairs provides guest accommodation, bathroom/laundry, store room and an extensive media/entertainment room contiguous with garden and large courtyard.