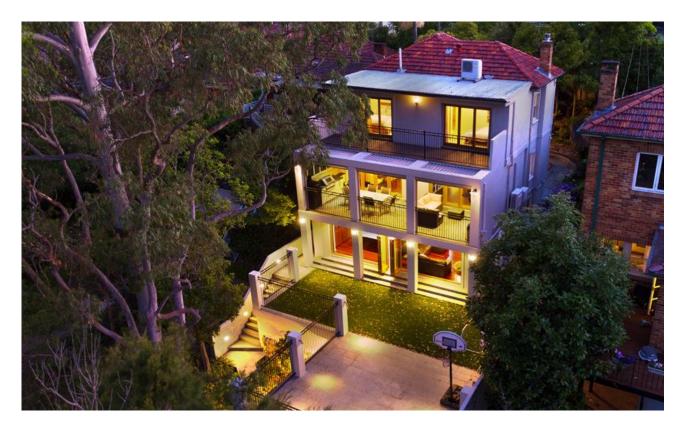

## Whisper Quiet and Beautifully Renovated Family Home (32 Stevenson Street)

A family home with extensive living and entertainment areas. Bordering Northwood, Greenwich and Lane Cove this light and spacious family home is located in a private leafy street overlooking Lane Cove Golf Course. Offering internal and external large entertaining areas in a peaceful environment with a north facing aspect. Whisper quiet and very private.

The home provides a modern open plan kitchen, dining and living room, formal dining room and family room. These areas flow seamlessly to a covered entertaining terrace overlooking Lane Cove Golf course. Downstairs provides guest accommodation, bathroom/laundry, store room and an extensive media/entertainment room contiguous with garden and large courtyard.