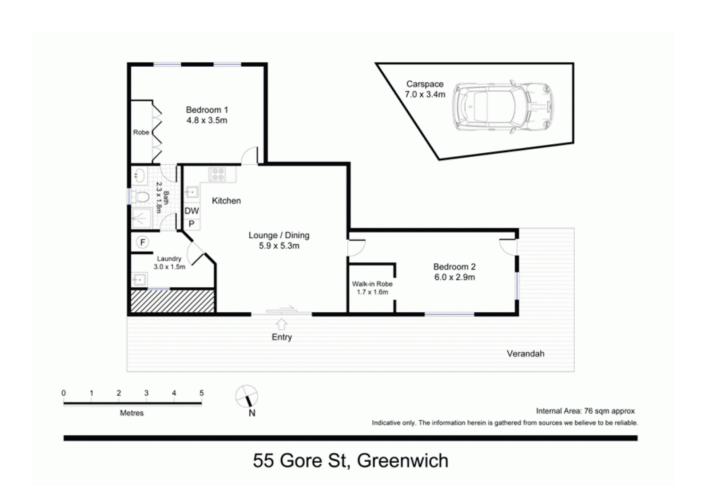

## **LEASED**

Contact:Diane ShipleyType:ApartmentDate Available:10/12/2016Bond:\$2680

https://www.harbourline.com.au

Plans shown are only indicative of layout. Dimensions are approximate.