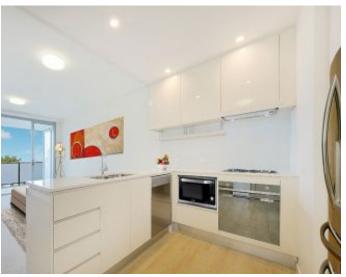

The spacious interior is stylish & reflects a Scandinavian design influence. The apartment features a modern open floor plan, which is bright and functional.