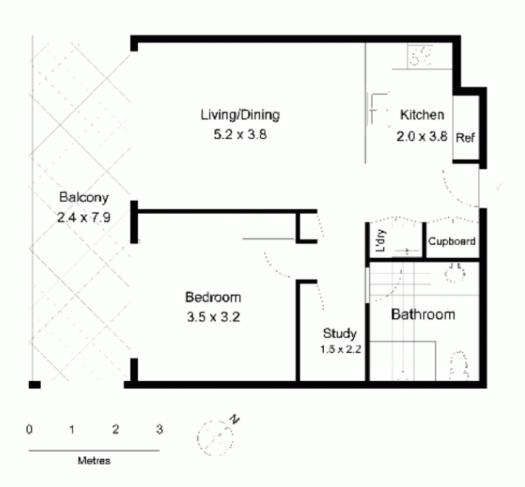

## 3405/1 Nield Avenue, Greenwich

Plans shown are only indicative of layout. Dimensions are approximate.