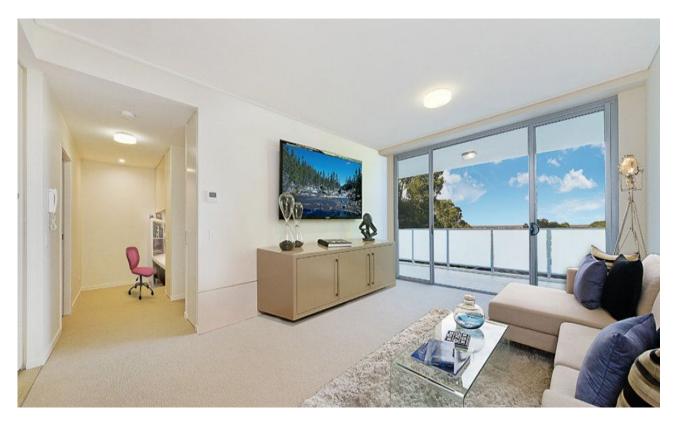

The spacious interior is stylish & reflects a Scandinavian design influence. The apartment features a modern open floor plan, which is bright and functional.