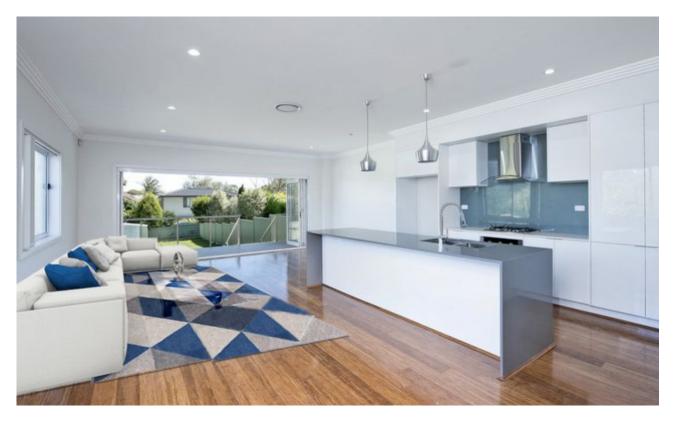

The light & bright open plan layout offers 2 separate living areas with a combined lounge/dining flowing to the undercover terrace and manicured garden; ideal for year round entertaining!

- Near new two story duplex
- Three Double bedrooms all built ins and all with ensuite bathrooms
- Additional guest toilet on entry level
- Designer kitchen with European appliances
- Polished timber floors throughout