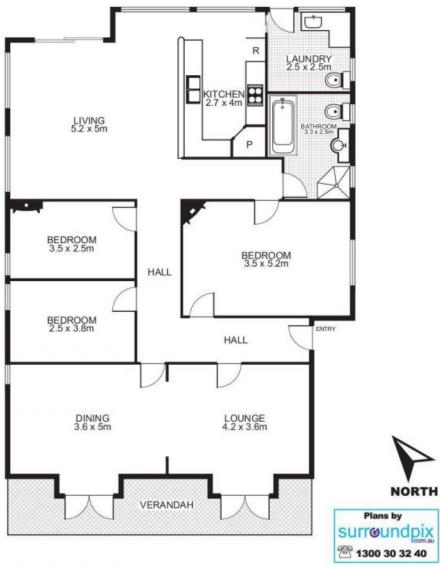

## 23 Kingslangley Road, GREENWICH

This floor plan is intended as a guide only. Layout dimension are approximate only. No representation or warranties of any nature whatsoever are given or intended. Any person using this information should rely on their own enquiries.

Plans shown are only indicative of layout. Dimensions are approximate.