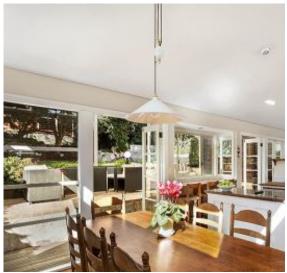

## **Family Home with Granny Flat**

Charming, 3-4 bedroom 2 bathroom family home with sunny terraced lawns and gardens ideal for entertaining.

PLUS, Separate access to fully self contained Granny Flat - ideal for - Studio, Home Office, Teen/Guest/Nanny Accommodation - provides 1 bedroom & 2 loft rooms, stylish kitchen, bathroom & laundry facilities.