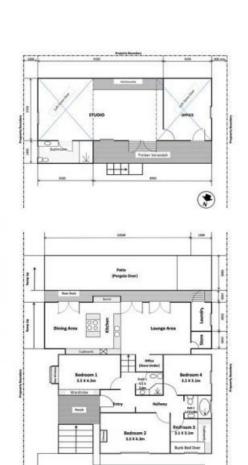

## **Family Home with Granny Flat**

Charming, 3-4 bedroom 2 bathroom family home with sunny terraced lawns and gardens ideal for entertaining.

PLUS, Separate access to fully self contained Granny Flat - ideal for - Studio, Home Office, Teen/Guest/Nanny Accommodation - provides 1 bedroom & 2 loft rooms, stylish kitchen, bathroom & laundry facilities.