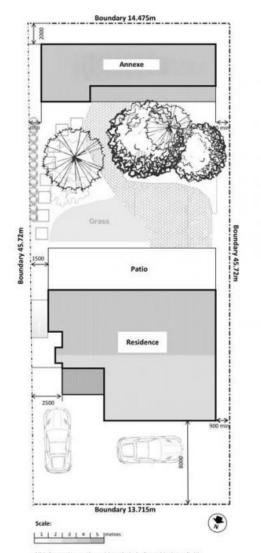

## **Family Home with Granny Flat**

Charming, 3-4 bedroom 2 bathroom family home with sunny terraced lawns and gardens ideal for entertaining.

PLUS, Separate access to fully self contained Granny Flat - ideal for - Studio, Home Office, Teen/Guest/Nanny Accommodation - provides 1 bedroom & 2 loft rooms, stylish kitchen, bathroom & laundry facilities.