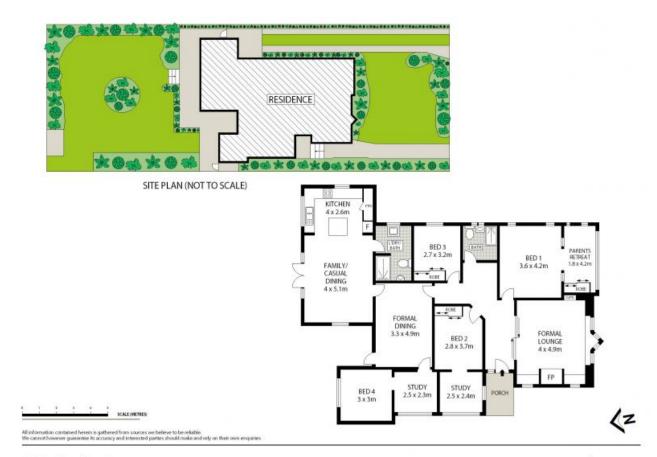

## Artarmon, NSW 59 Stafford Road

## **Elegant Family Home with Generous Space and North Facing Garden**

A family friendly classic, this home occupies an enviably private 670 sqm parcel in one of Artarmon's best streets.

In a whisper quiet location, this elegant family residence is flawlessly presented with a rich and stunning period character.

Timeless interiors evoke a warm and inviting ambience with tasteful modern updates showcased alongside beautifully maintained original features.

An exceptionally versatile floorplan provides multiple formal and informal living areas.









**SOLD** 

Contact: Bernadette Hayes

0431 558 505

 Type:
 House

 Sold Date:
 10/03/2017

 Land:
 670m2

https://www.harbourline.com.au



59 Stafford Road Artarmon

Plans shown are only indicative of layout. Dimensions are approximate.