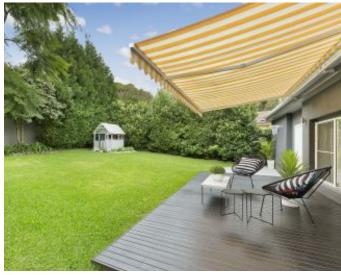

The lounge dining features a period P&O window and a gorgeous oversize Juliette balcony off an adjoining sitting room from which crimson sunsets may be enjoyed over the bush land park setting. There is also an additional entertaining area off the front gardens.