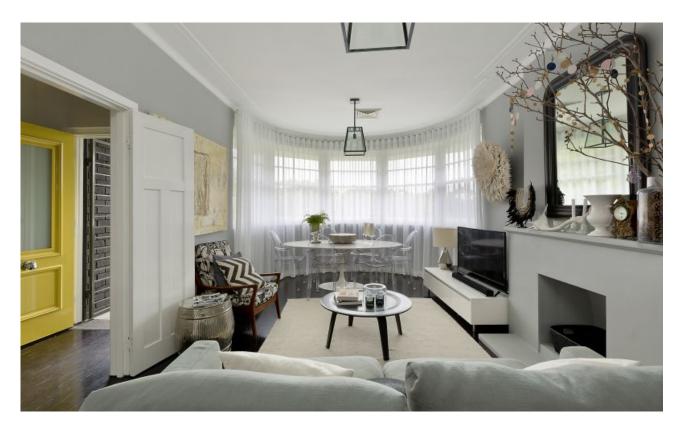

The lounge dining features a period P&O window and a gorgeous oversize Juliette balcony off an adjoining sitting room from which crimson sunsets may be enjoyed over the bush land park setting. There is also an additional entertaining area off the front gardens.