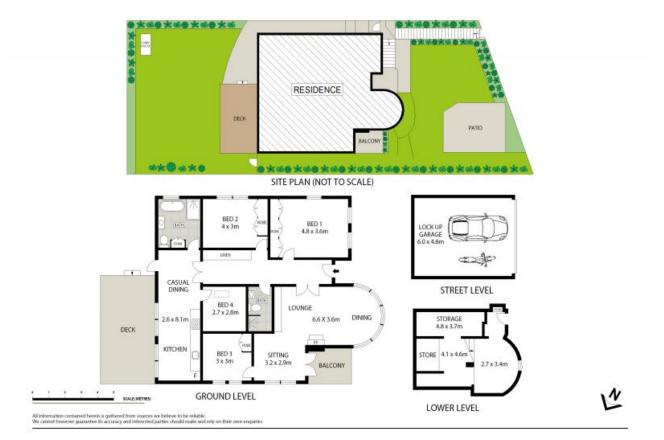

The home features generous internal storage with custom cabinetry and bookshelves in addition to a large storage room under the home, which could be converted to a further room. The home also features an oversize lock up garage, secure high-quality custom fencing and ducted air

Type:HouseSold Date:02/05/2017https://www.harbourline.com.au

7 Crowther Avenue

Greenwich

Plans shown are only indicative of layout. Dimensions are approximate.

Greenwich, NSW 7 Crowther Avenue