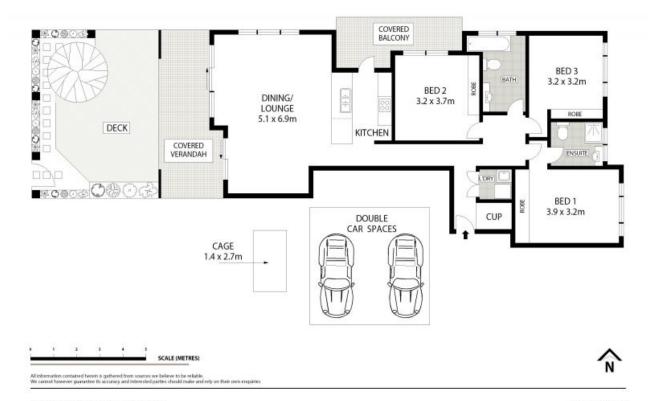

Superb open plan lounge, dining and kitchen
Seamless indoor outdoor flow to large sunny verandah and garden
Beautiful gas kitchen with stone bench tops & stainless steel appliances
3 double bedrooms with built-in robes
2 generous bathrooms (1 ensuite)

Plans shown are only indicative of layout. Dimensions are approximate.