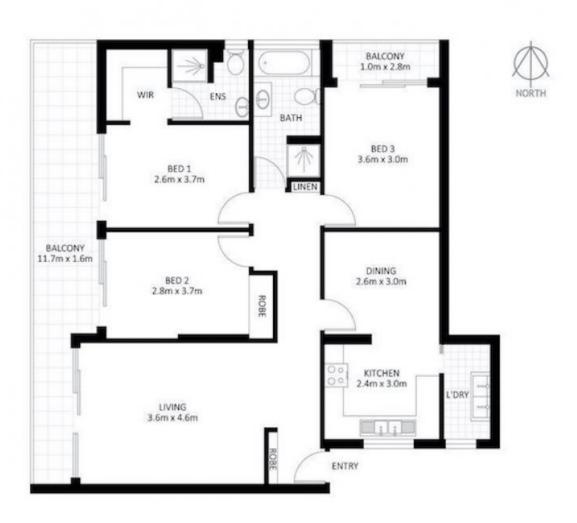

## Great floor plan features:-

- Large living room opening to balcony with private, leafy outlook
- Separate dining room
- Wide, full-length balcony for entertaining

# 2/13-15 Greenwich Road, Greenwich

Disclaimer: Plans shown are for presentation purposes and are not part of any legal document. All measurements and figures are approximate.

Plans shown are only indicative of layout. Dimensions are approximate.