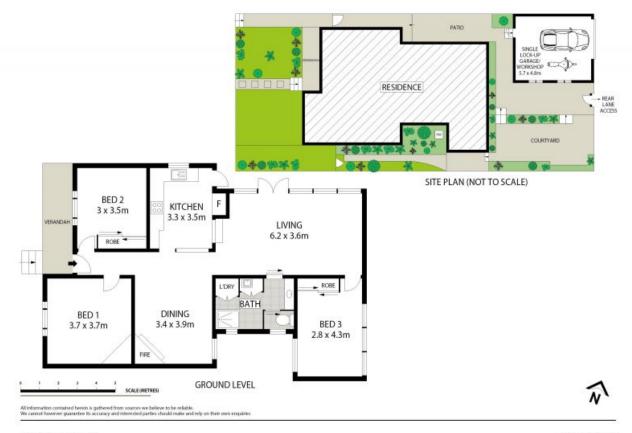

SOLD Contact:

Type:

Sold Date:

Bernadette Hayes 0431 558 505 House 17/06/2017 https://www.harbourline.com.au

14 Anglo Road

Greenwich

Plans shown are only indicative of layout. Dimensions are approximate.

Greenwich, NSW 14 Anglo Road