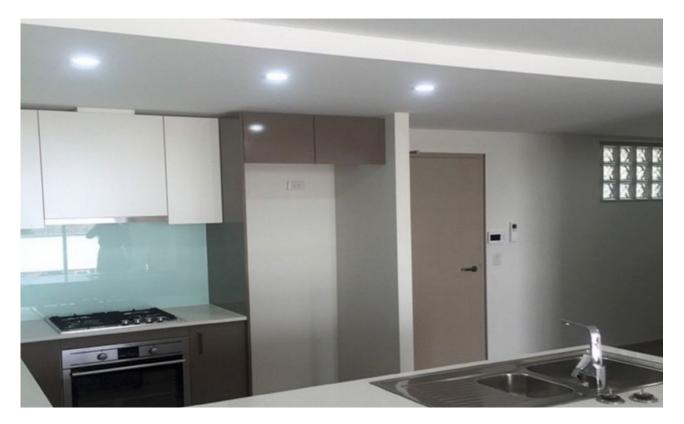

- U shaped kitchen with twin stainless sinks set in faux-stone bench tops
- Gas cooktop with easy clean splashback
- Classic/contemporary finished bathroom
- Discreetly hidden internal laundry
- Large balcony suitable for outdoor furniture
- Remote A/C & I/Com security