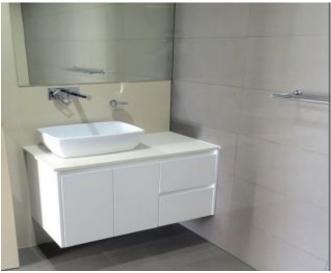

- U shaped kitchen with twin stainless sinks set in faux-stone bench tops
- Gas cooktop with easy clean splashback
- Classic/contemporary finished bathroom
- Discreetly hidden internal laundry
- Large balcony suitable for outdoor furniture
- Remote A/C & I/Com security